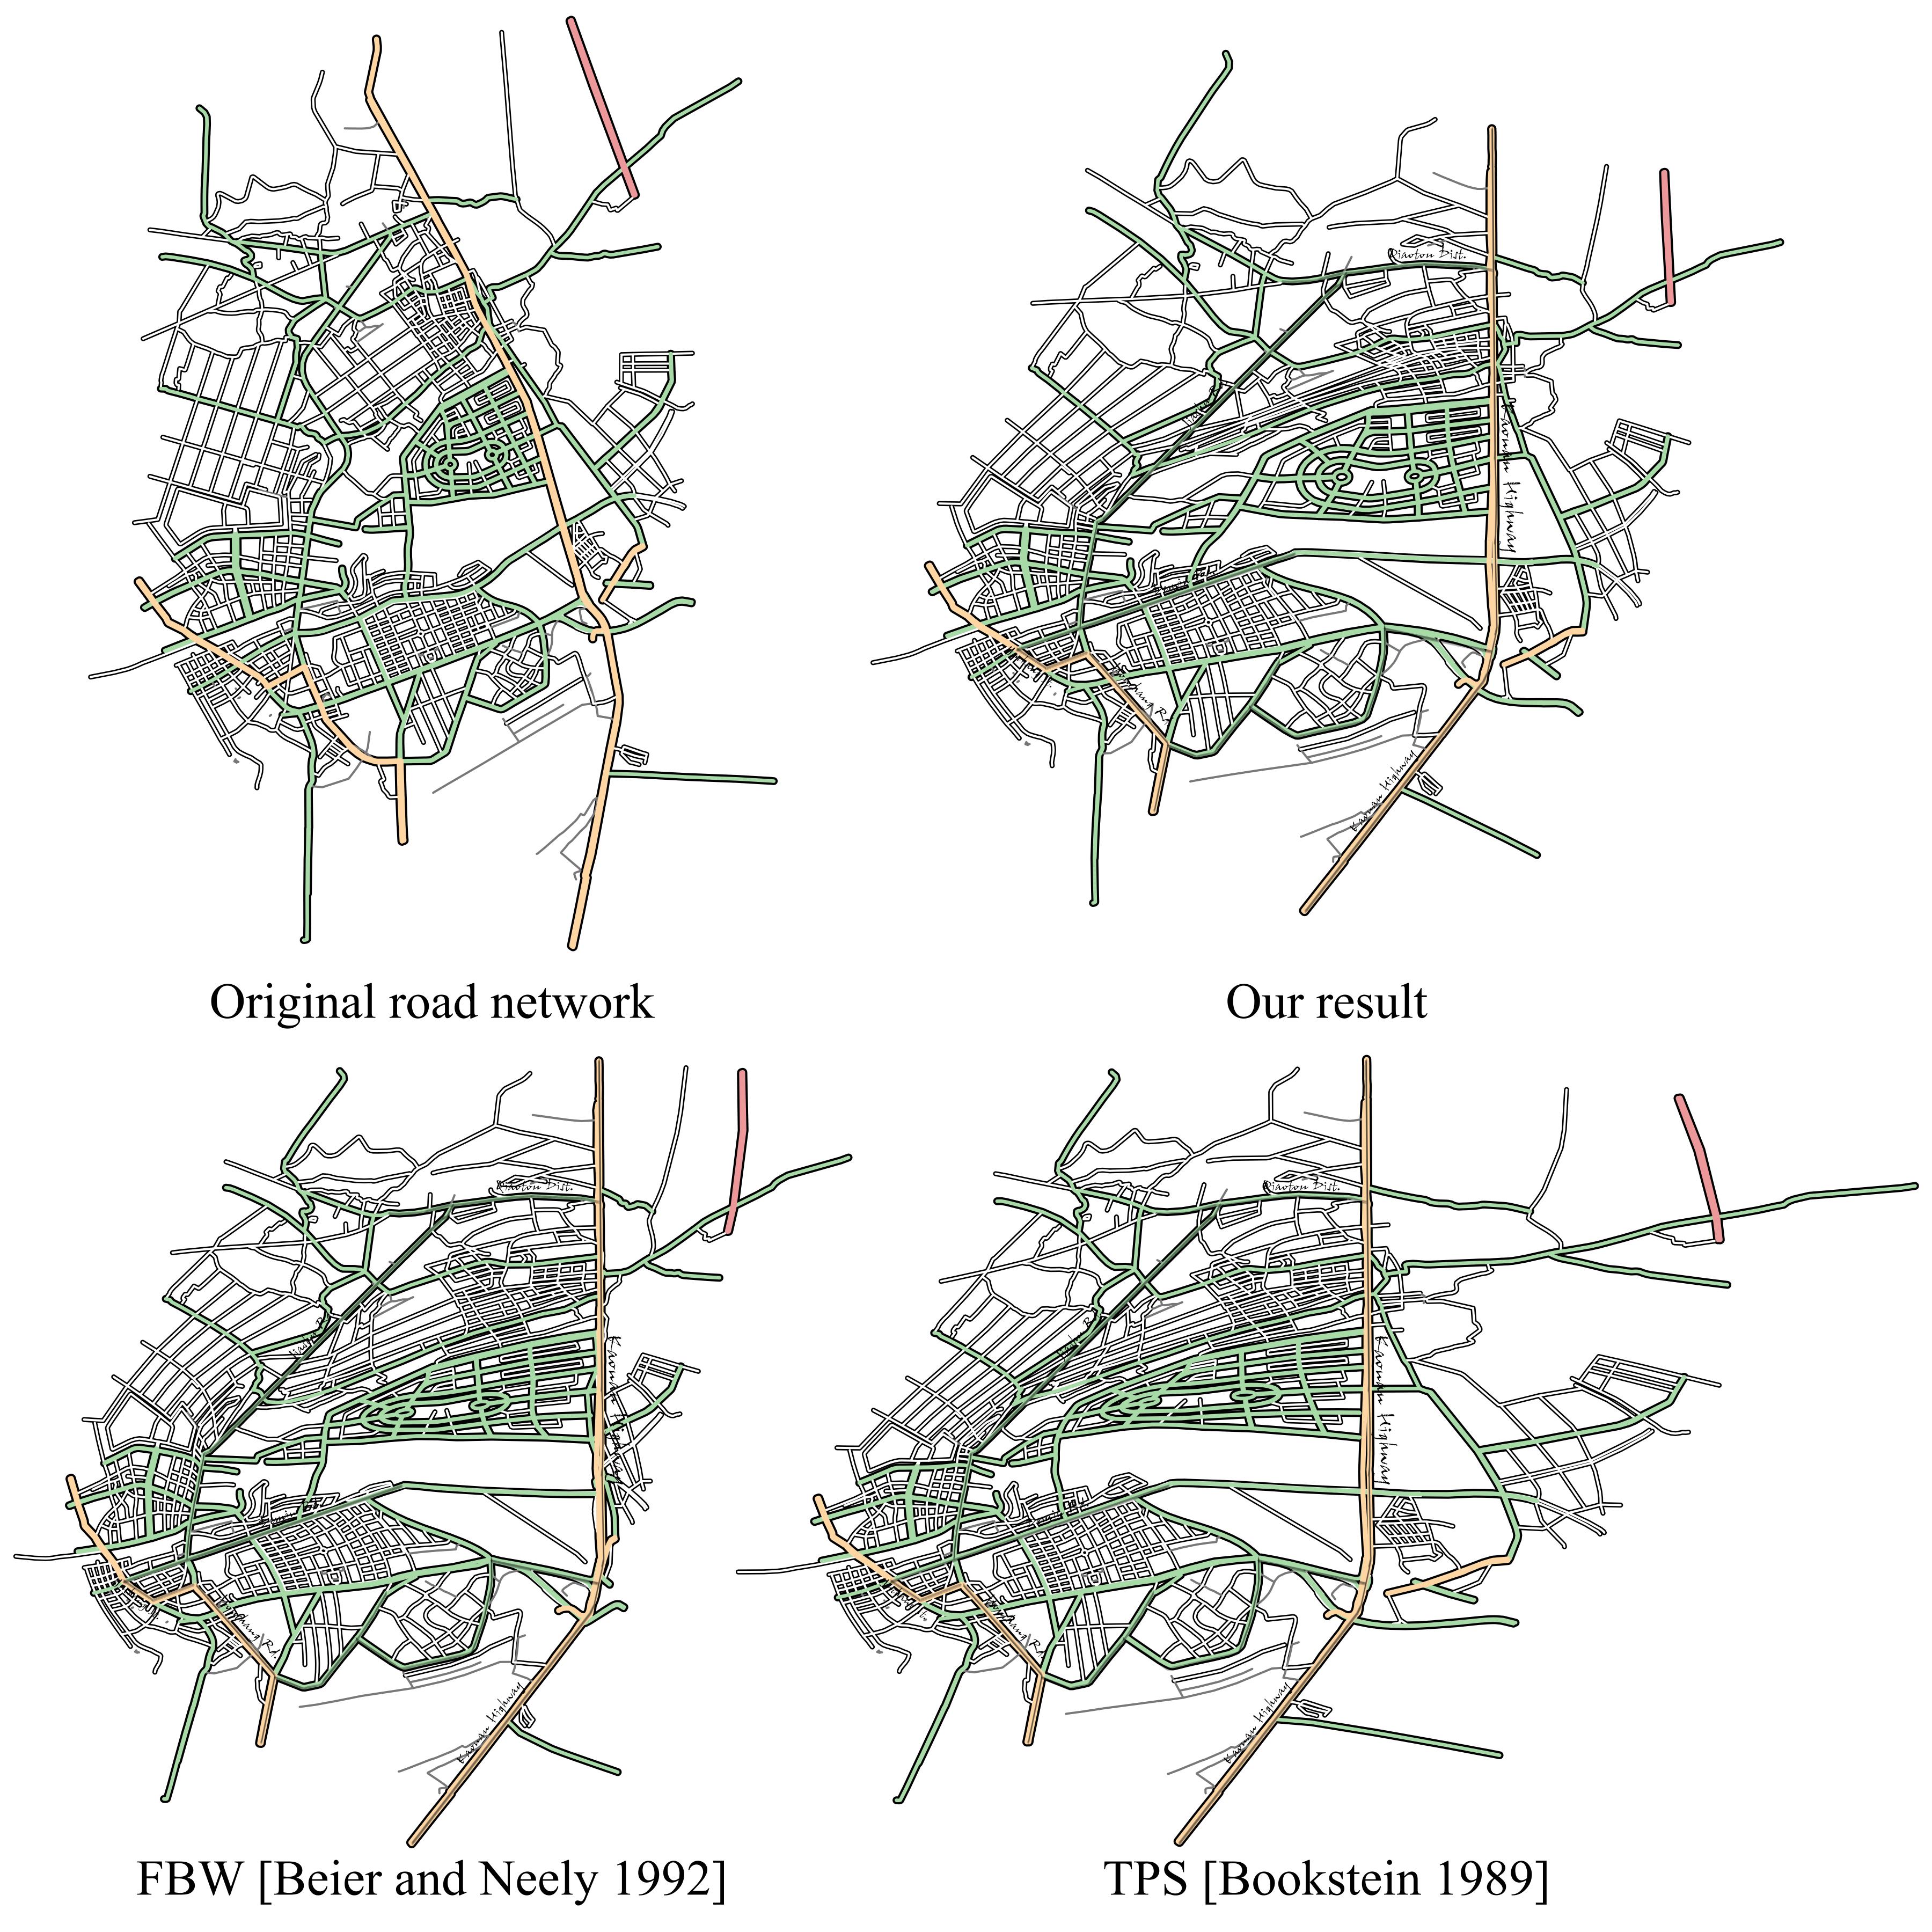

Our result

TPS [Bookstein 1989]

FBW [Beier and Neely 1992]

TPS [Bookstein 1989]

FBW [Beier and Neely 1992]

TPS [Bookstein 1989]