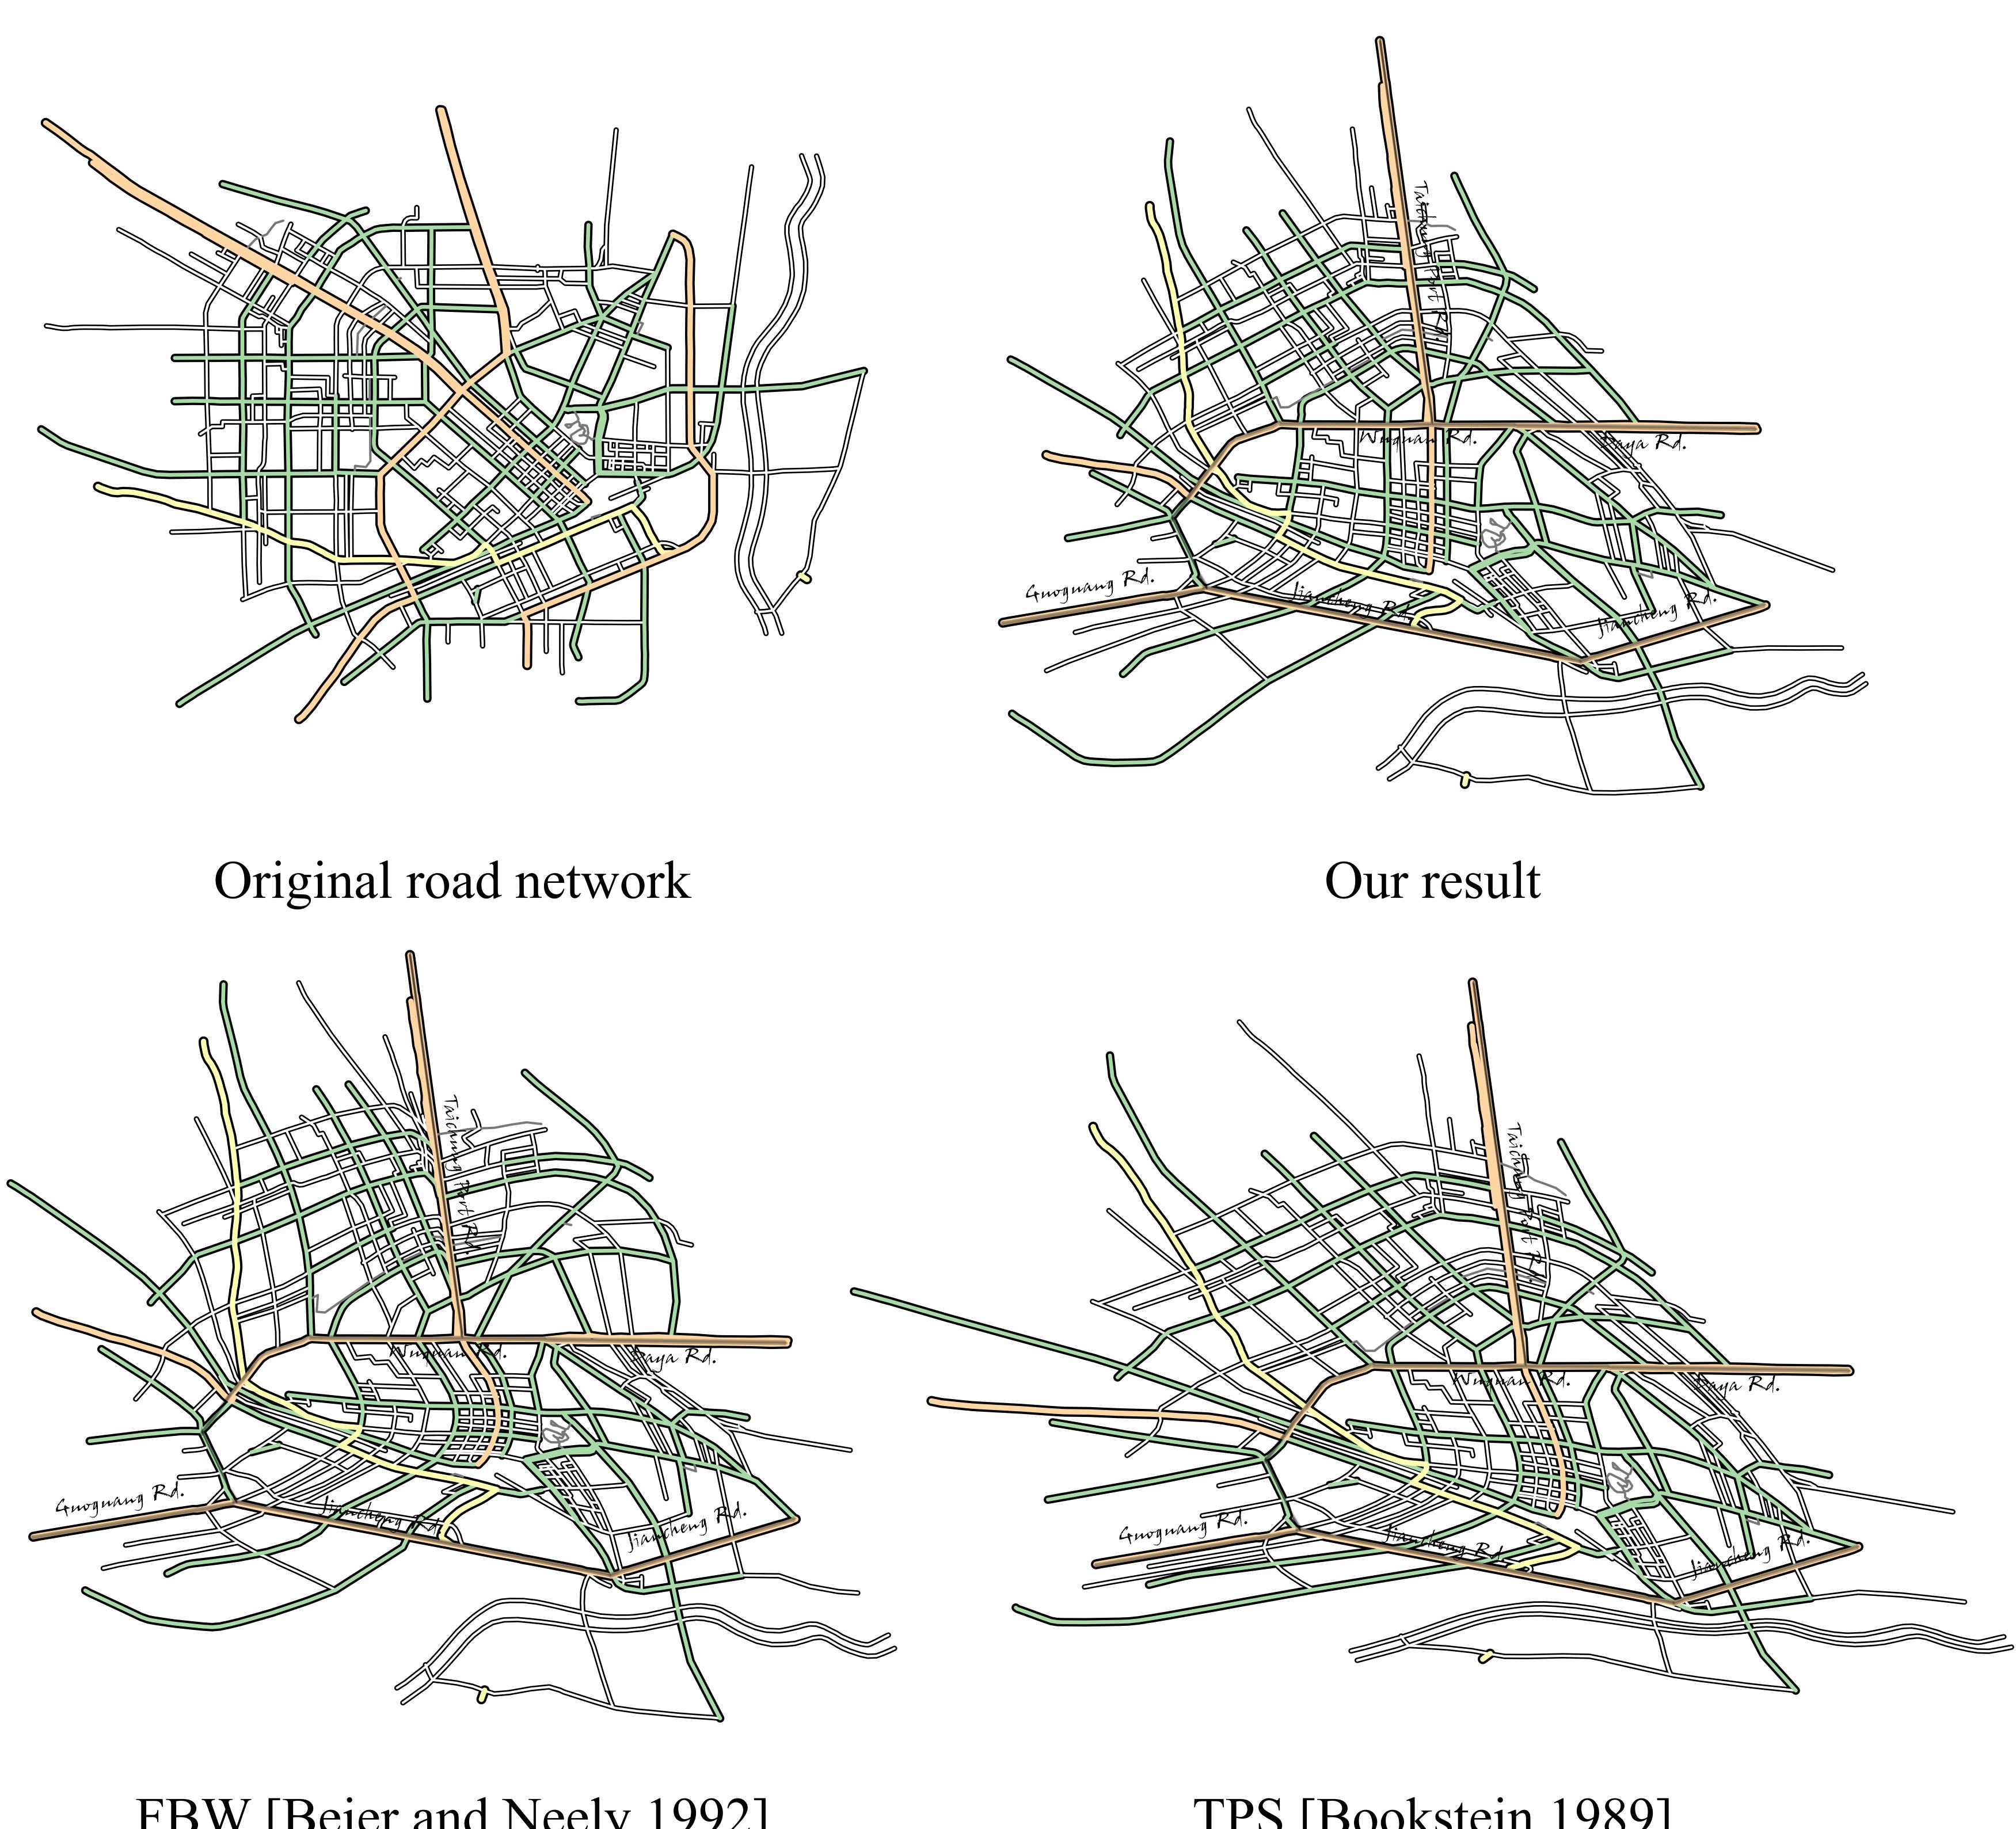

## Experimental Results

Comparison with FBW [Beier and Neely 1992]
TPS [Bookstein 1989]

Original road network

Our result

FBW [Beier and Neely 1992]

TPS [Bookstein 1989]

Original road network

FBW [Beier and Neely 1992]

Our result

TPS [Bookstein 1989]

Original road network

Our result

FBW [Beier and Neely 1992]

TPS [Bookstein 1989]

Original road network

FBW [Beier and Neely 1992]