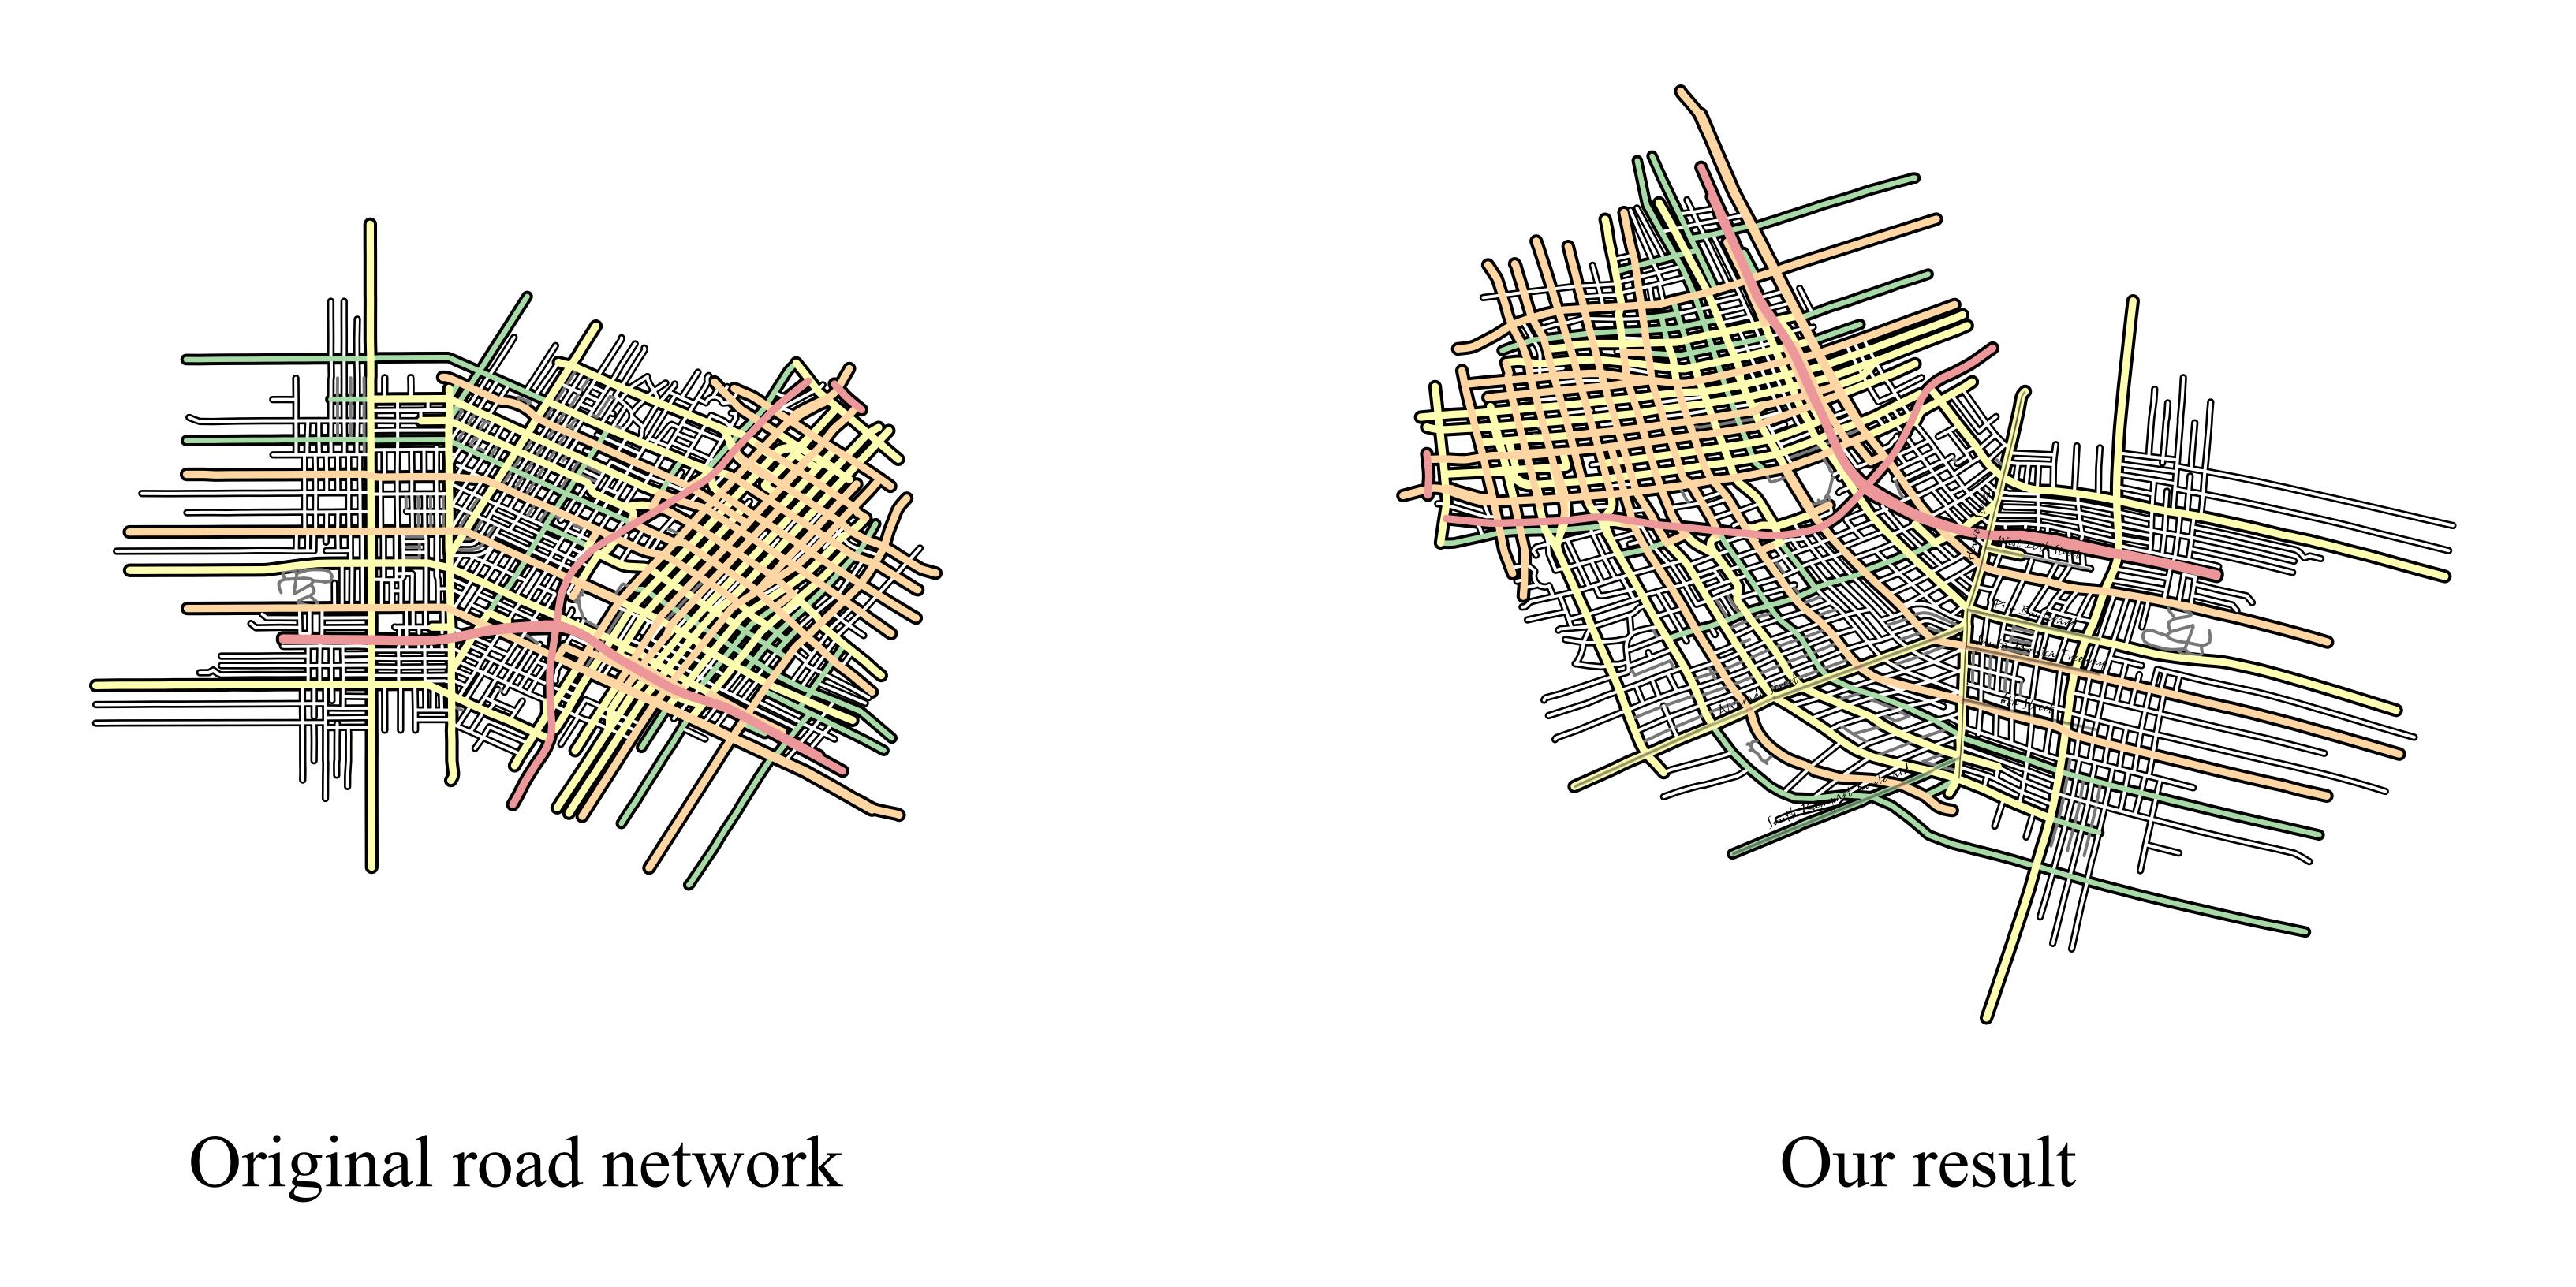

## Experimental Results

Original road network

Road-based significance measurement

Grid-based significance measurement

Our result

Original road network

Road-based significance measurement

Grid-based significance measurement

Our result