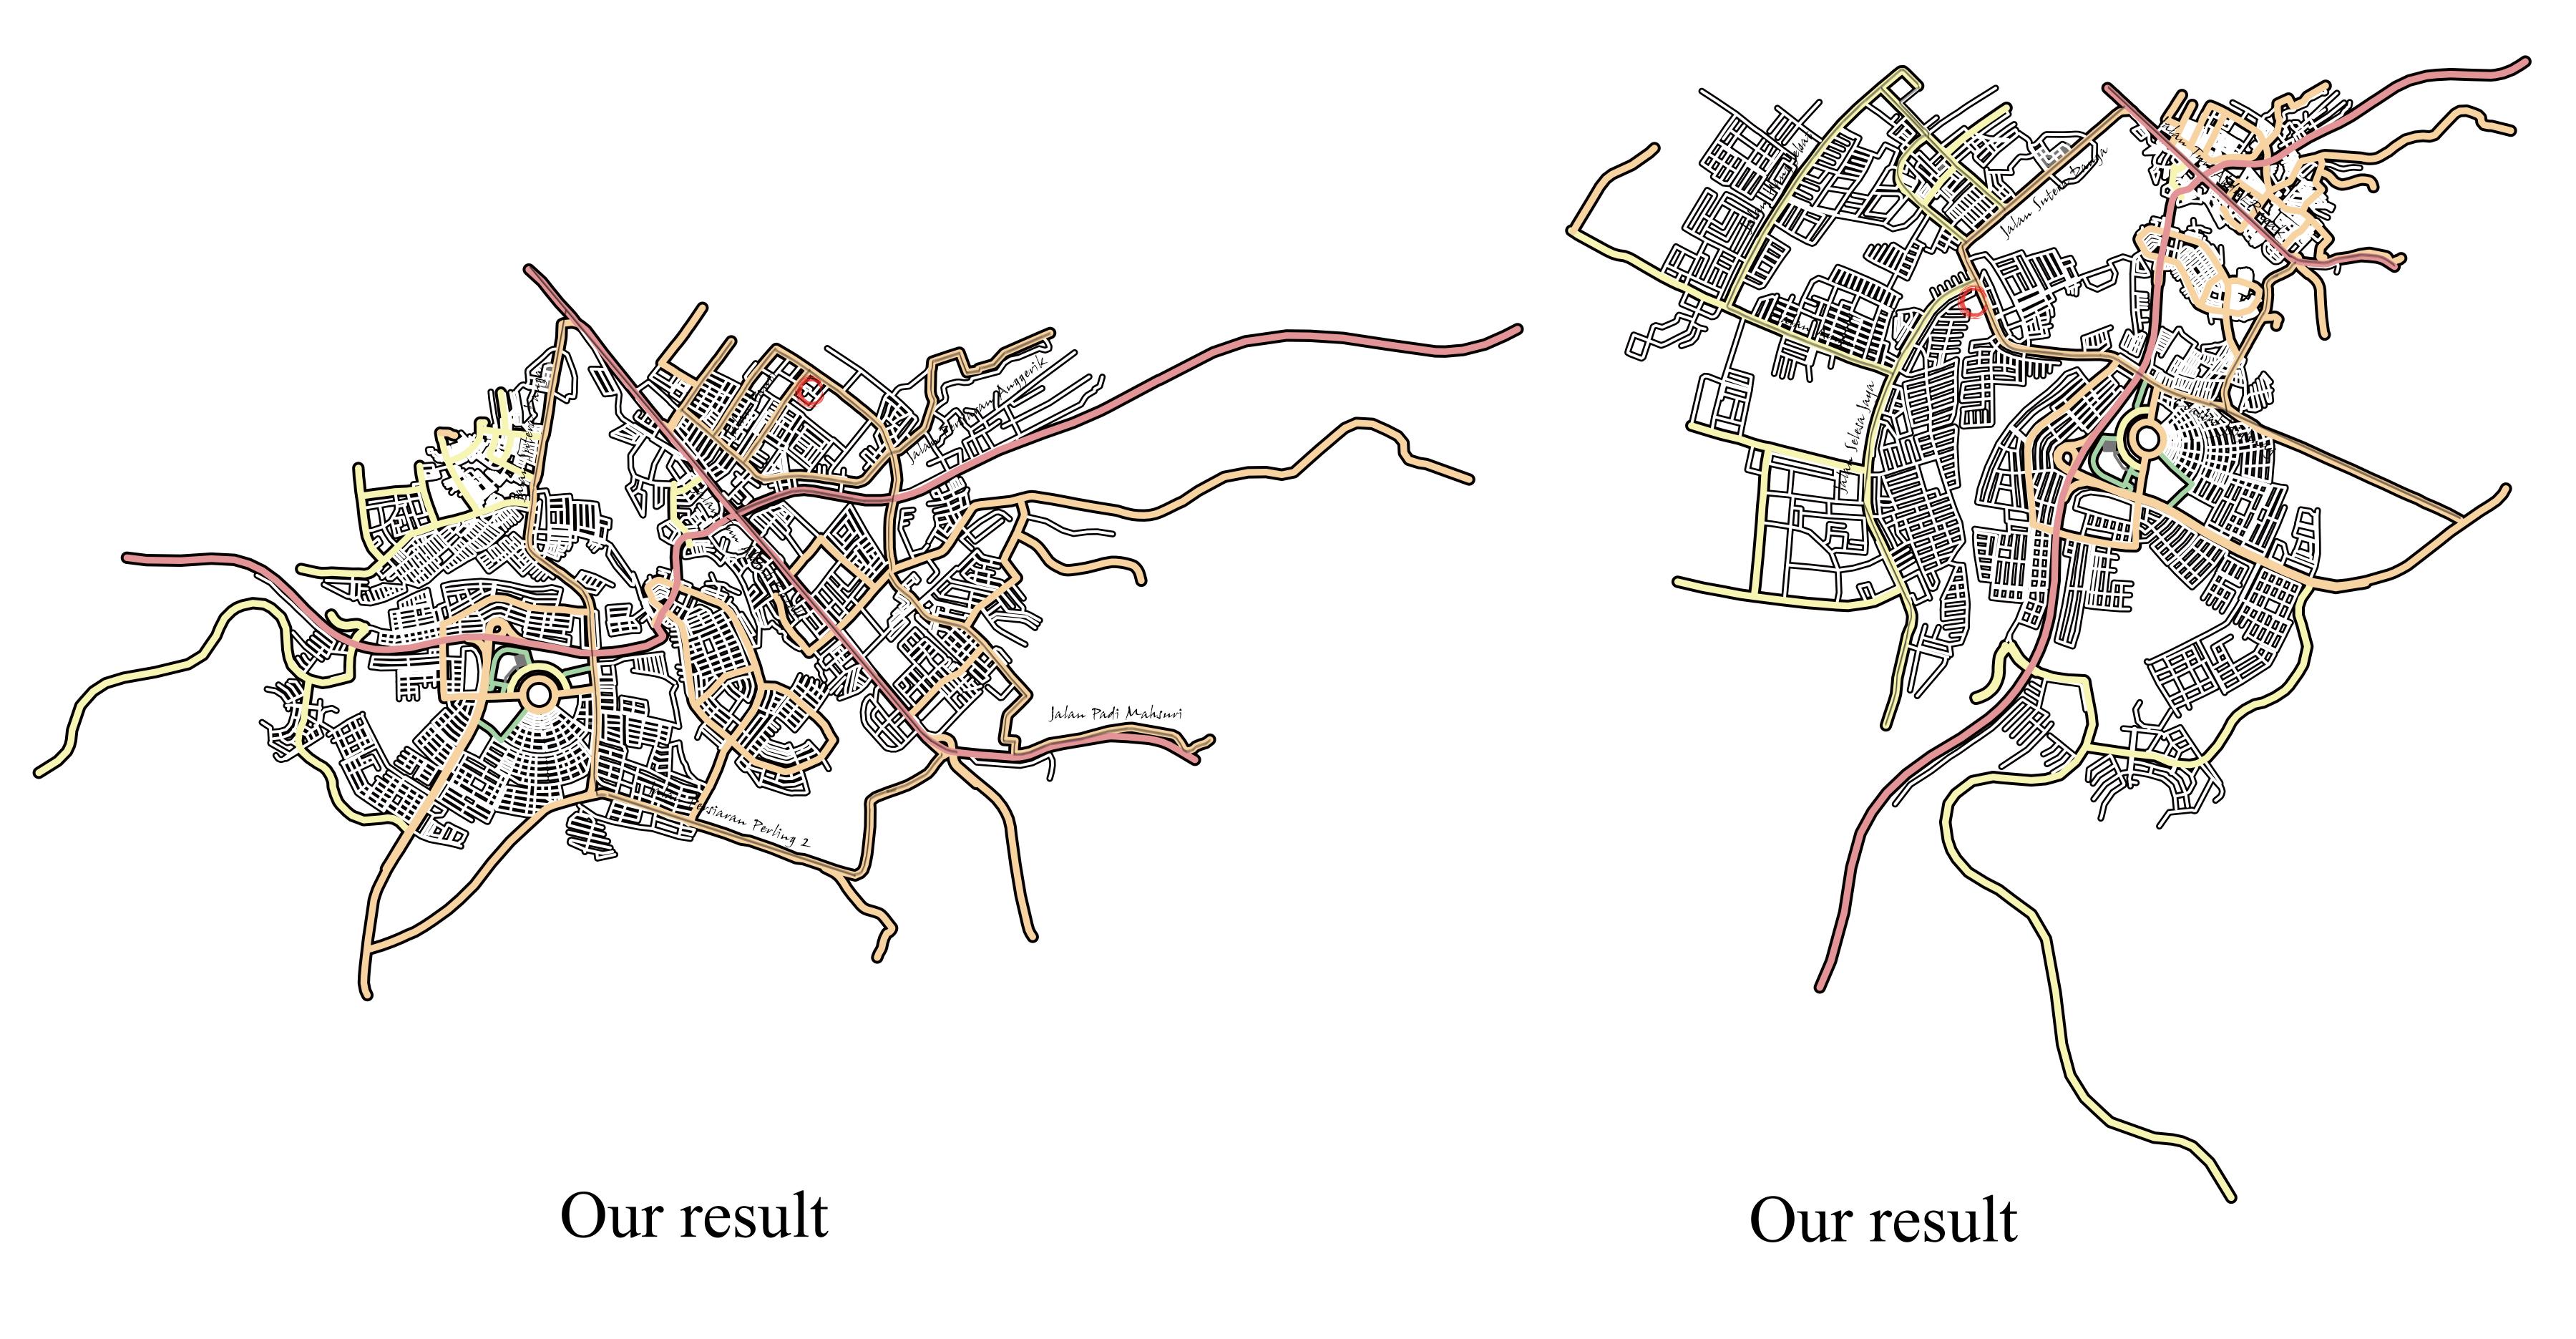

## Experimental Results

Original road network

Road-based significance measurement

Grid-based significance measurement

Our result

Original road network

Road-based significance measurement

Grid-based significance measurement