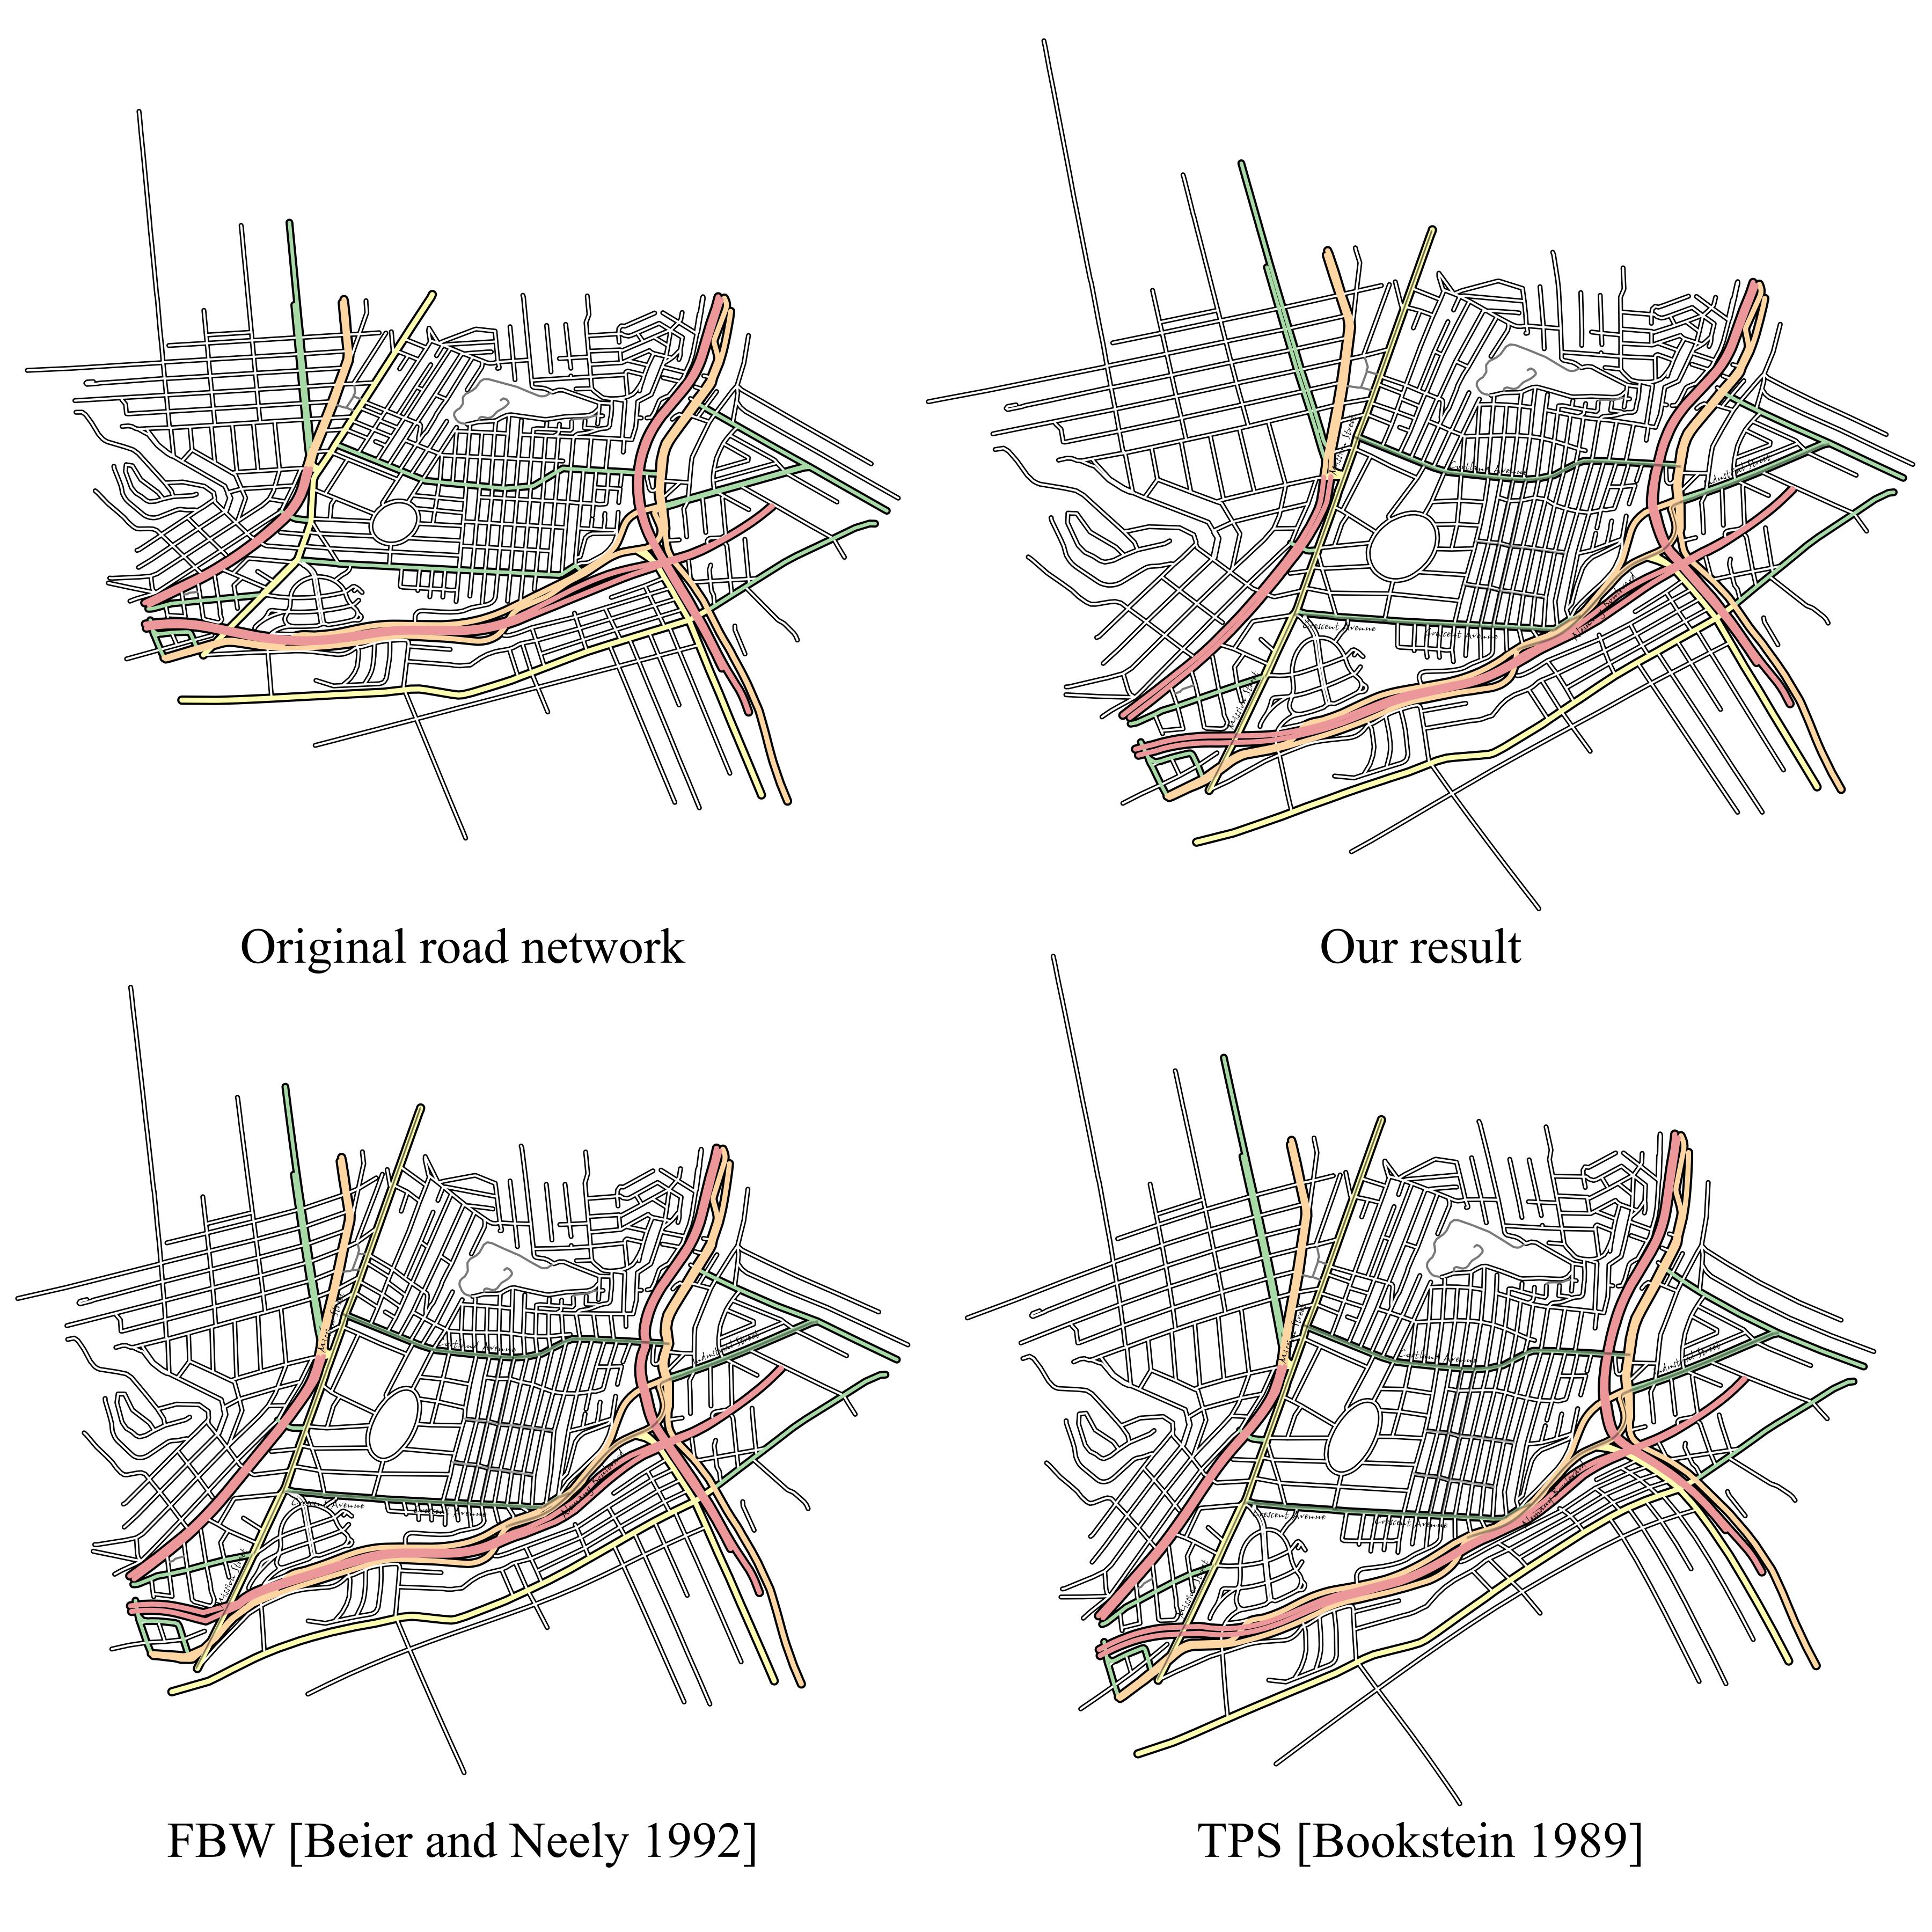

## Experimental Results

Comparison with FBW [Beier and Neely 1992]
TPS [Bookstein 1989]

Original road network

Our result

FBW [Beier and Neely 1992]

TPS [Bookstein 1989]

Original road network

FBW [Beier and Neely 1992]

Our result

TPS [Bookstein 1989]

Original road network

Our result

FBW [Beier and Neely 1992]

TPS [Bookstein 1989]

Original road network

FBW [Beier and Neely 1992]

Our result

TPS [Bookstein 1989]

FBW [Beier and Neely 1992]

TPS [Bookstein 1989]

FBW [Beier and Neely 1992]

TPS [Bookstein 1989]