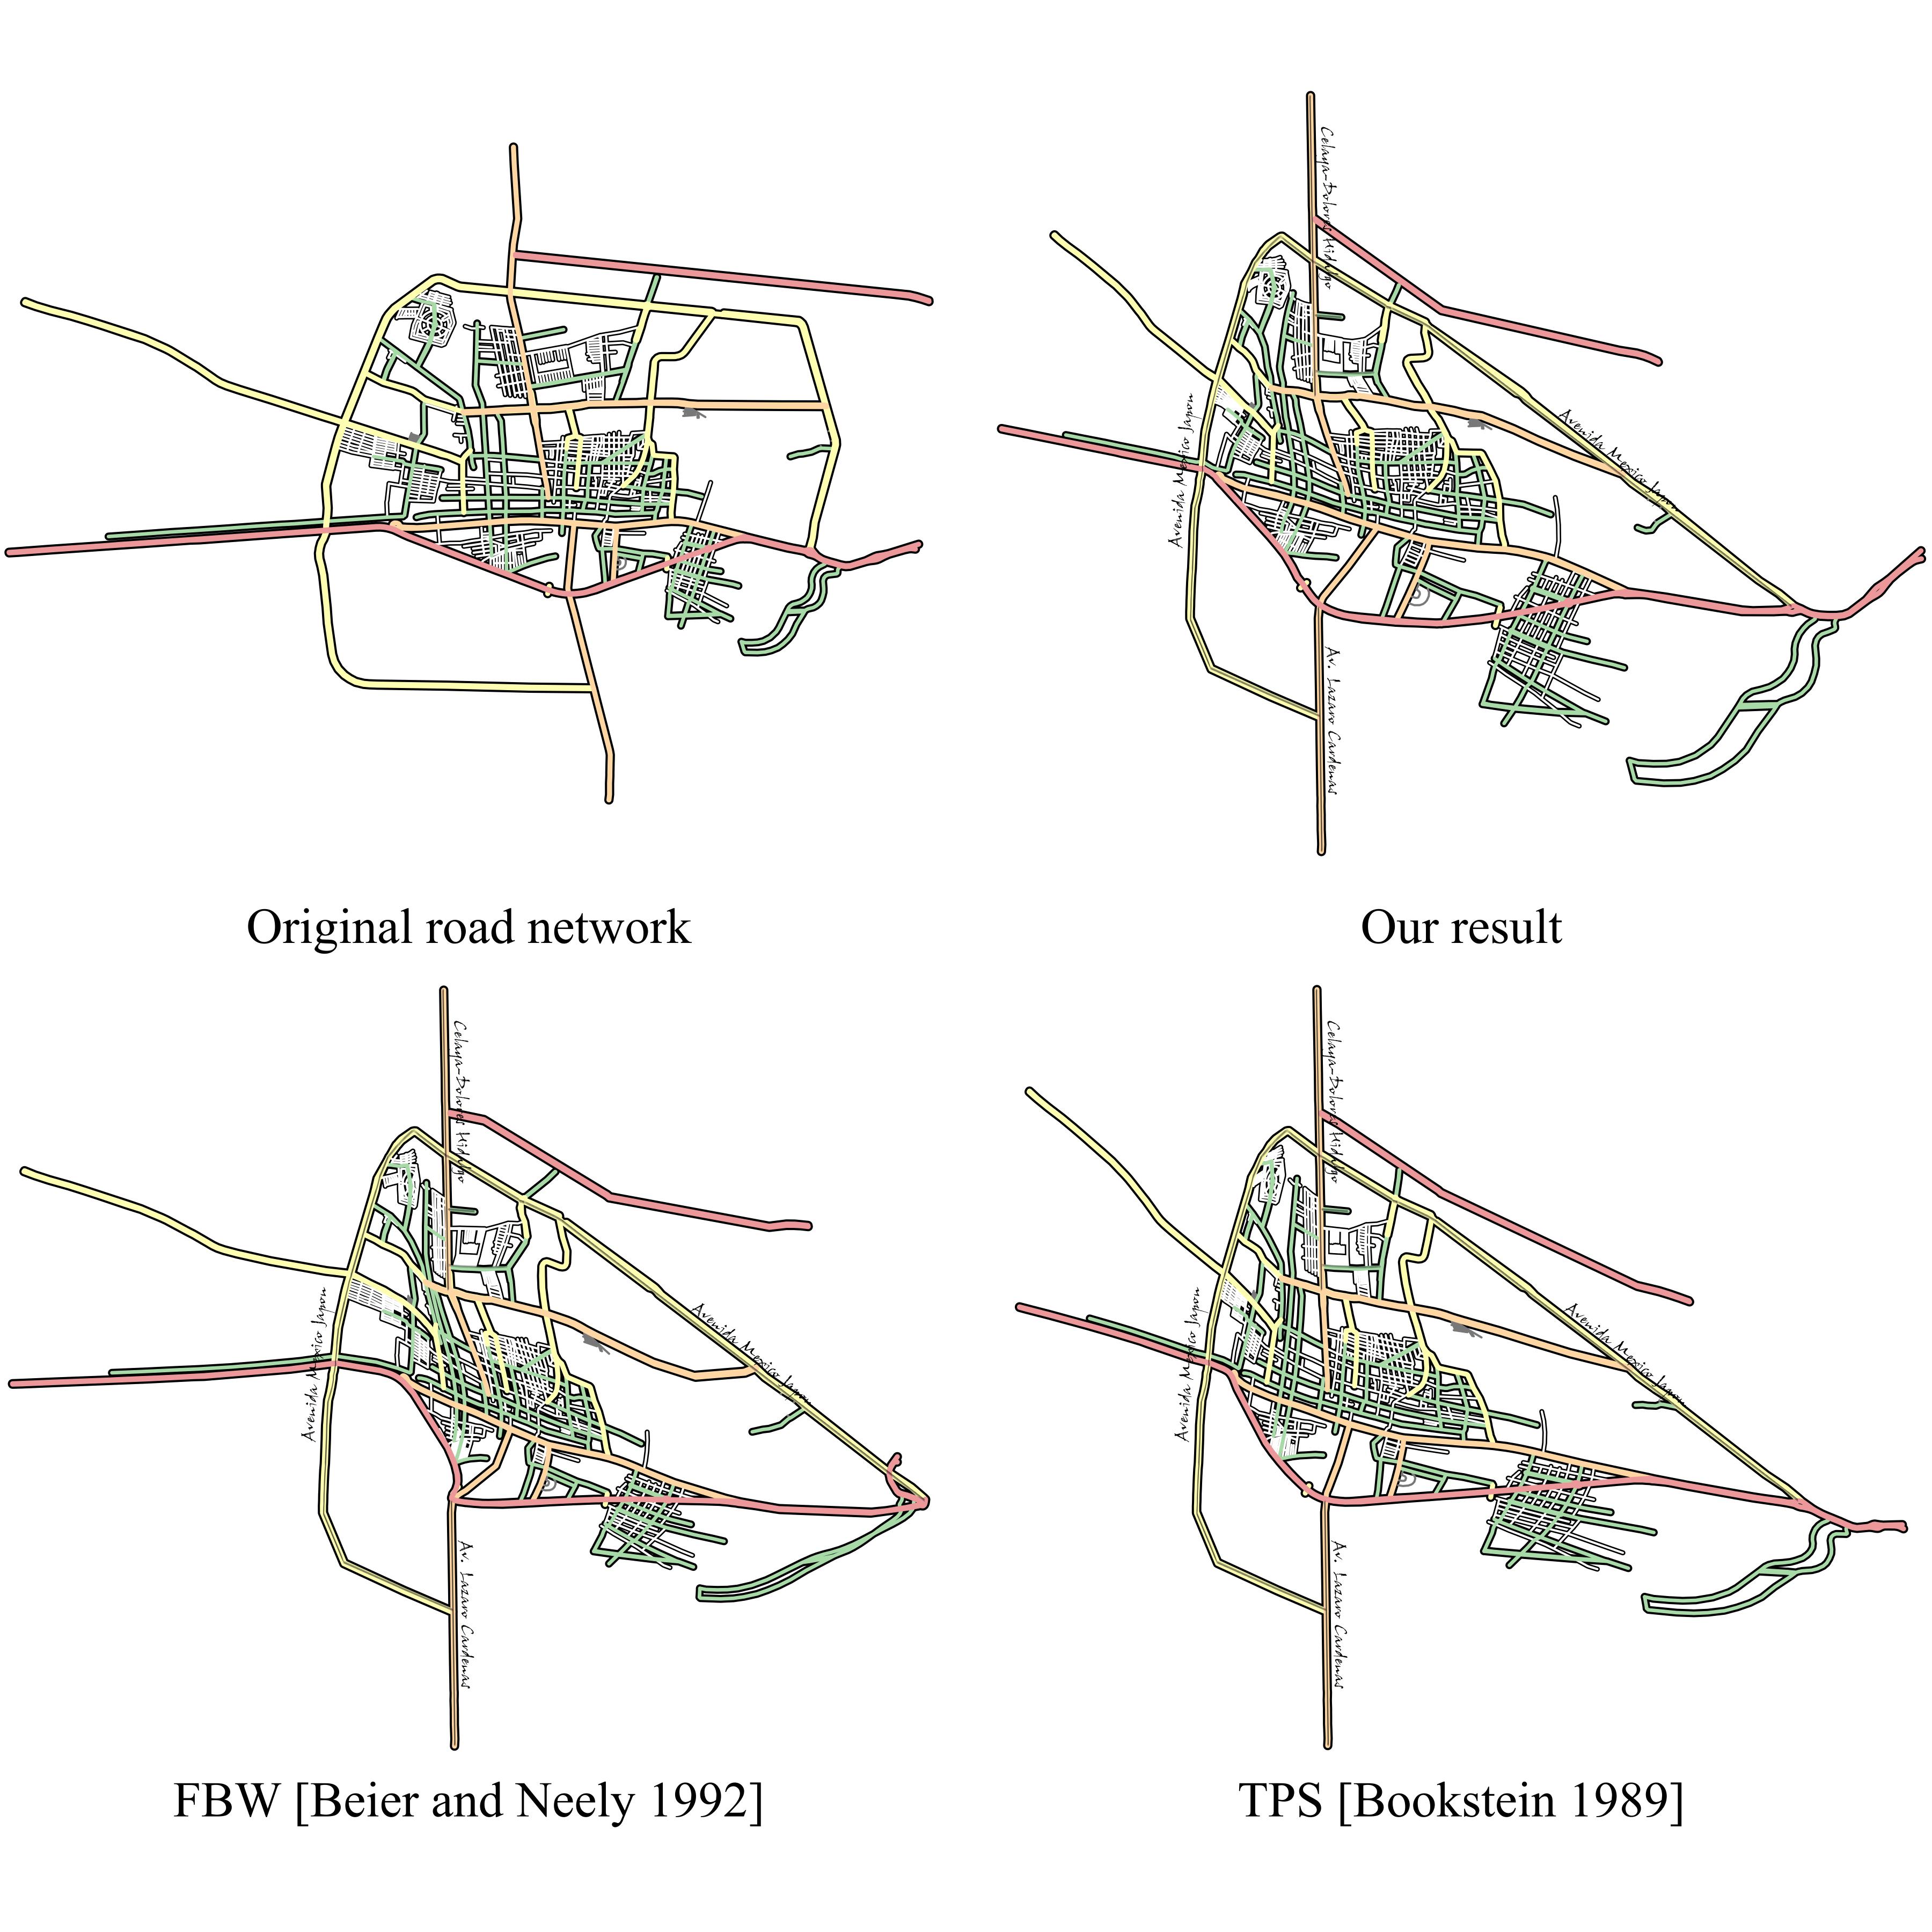

Our result

TPS [Bookstein 1989]

Original road network

Our result

FBW [Beier and Neely 1992]

TPS [Bookstein 1989]

Original road network

FBW [Beier and Neely 1992]

Our result

TPS [Bookstein 1989]

FBW [Beier and Neely 1992]

TPS [Bookstein 1989]

FBW [Beier and Neely 1992]

TPS [Bookstein 1989]