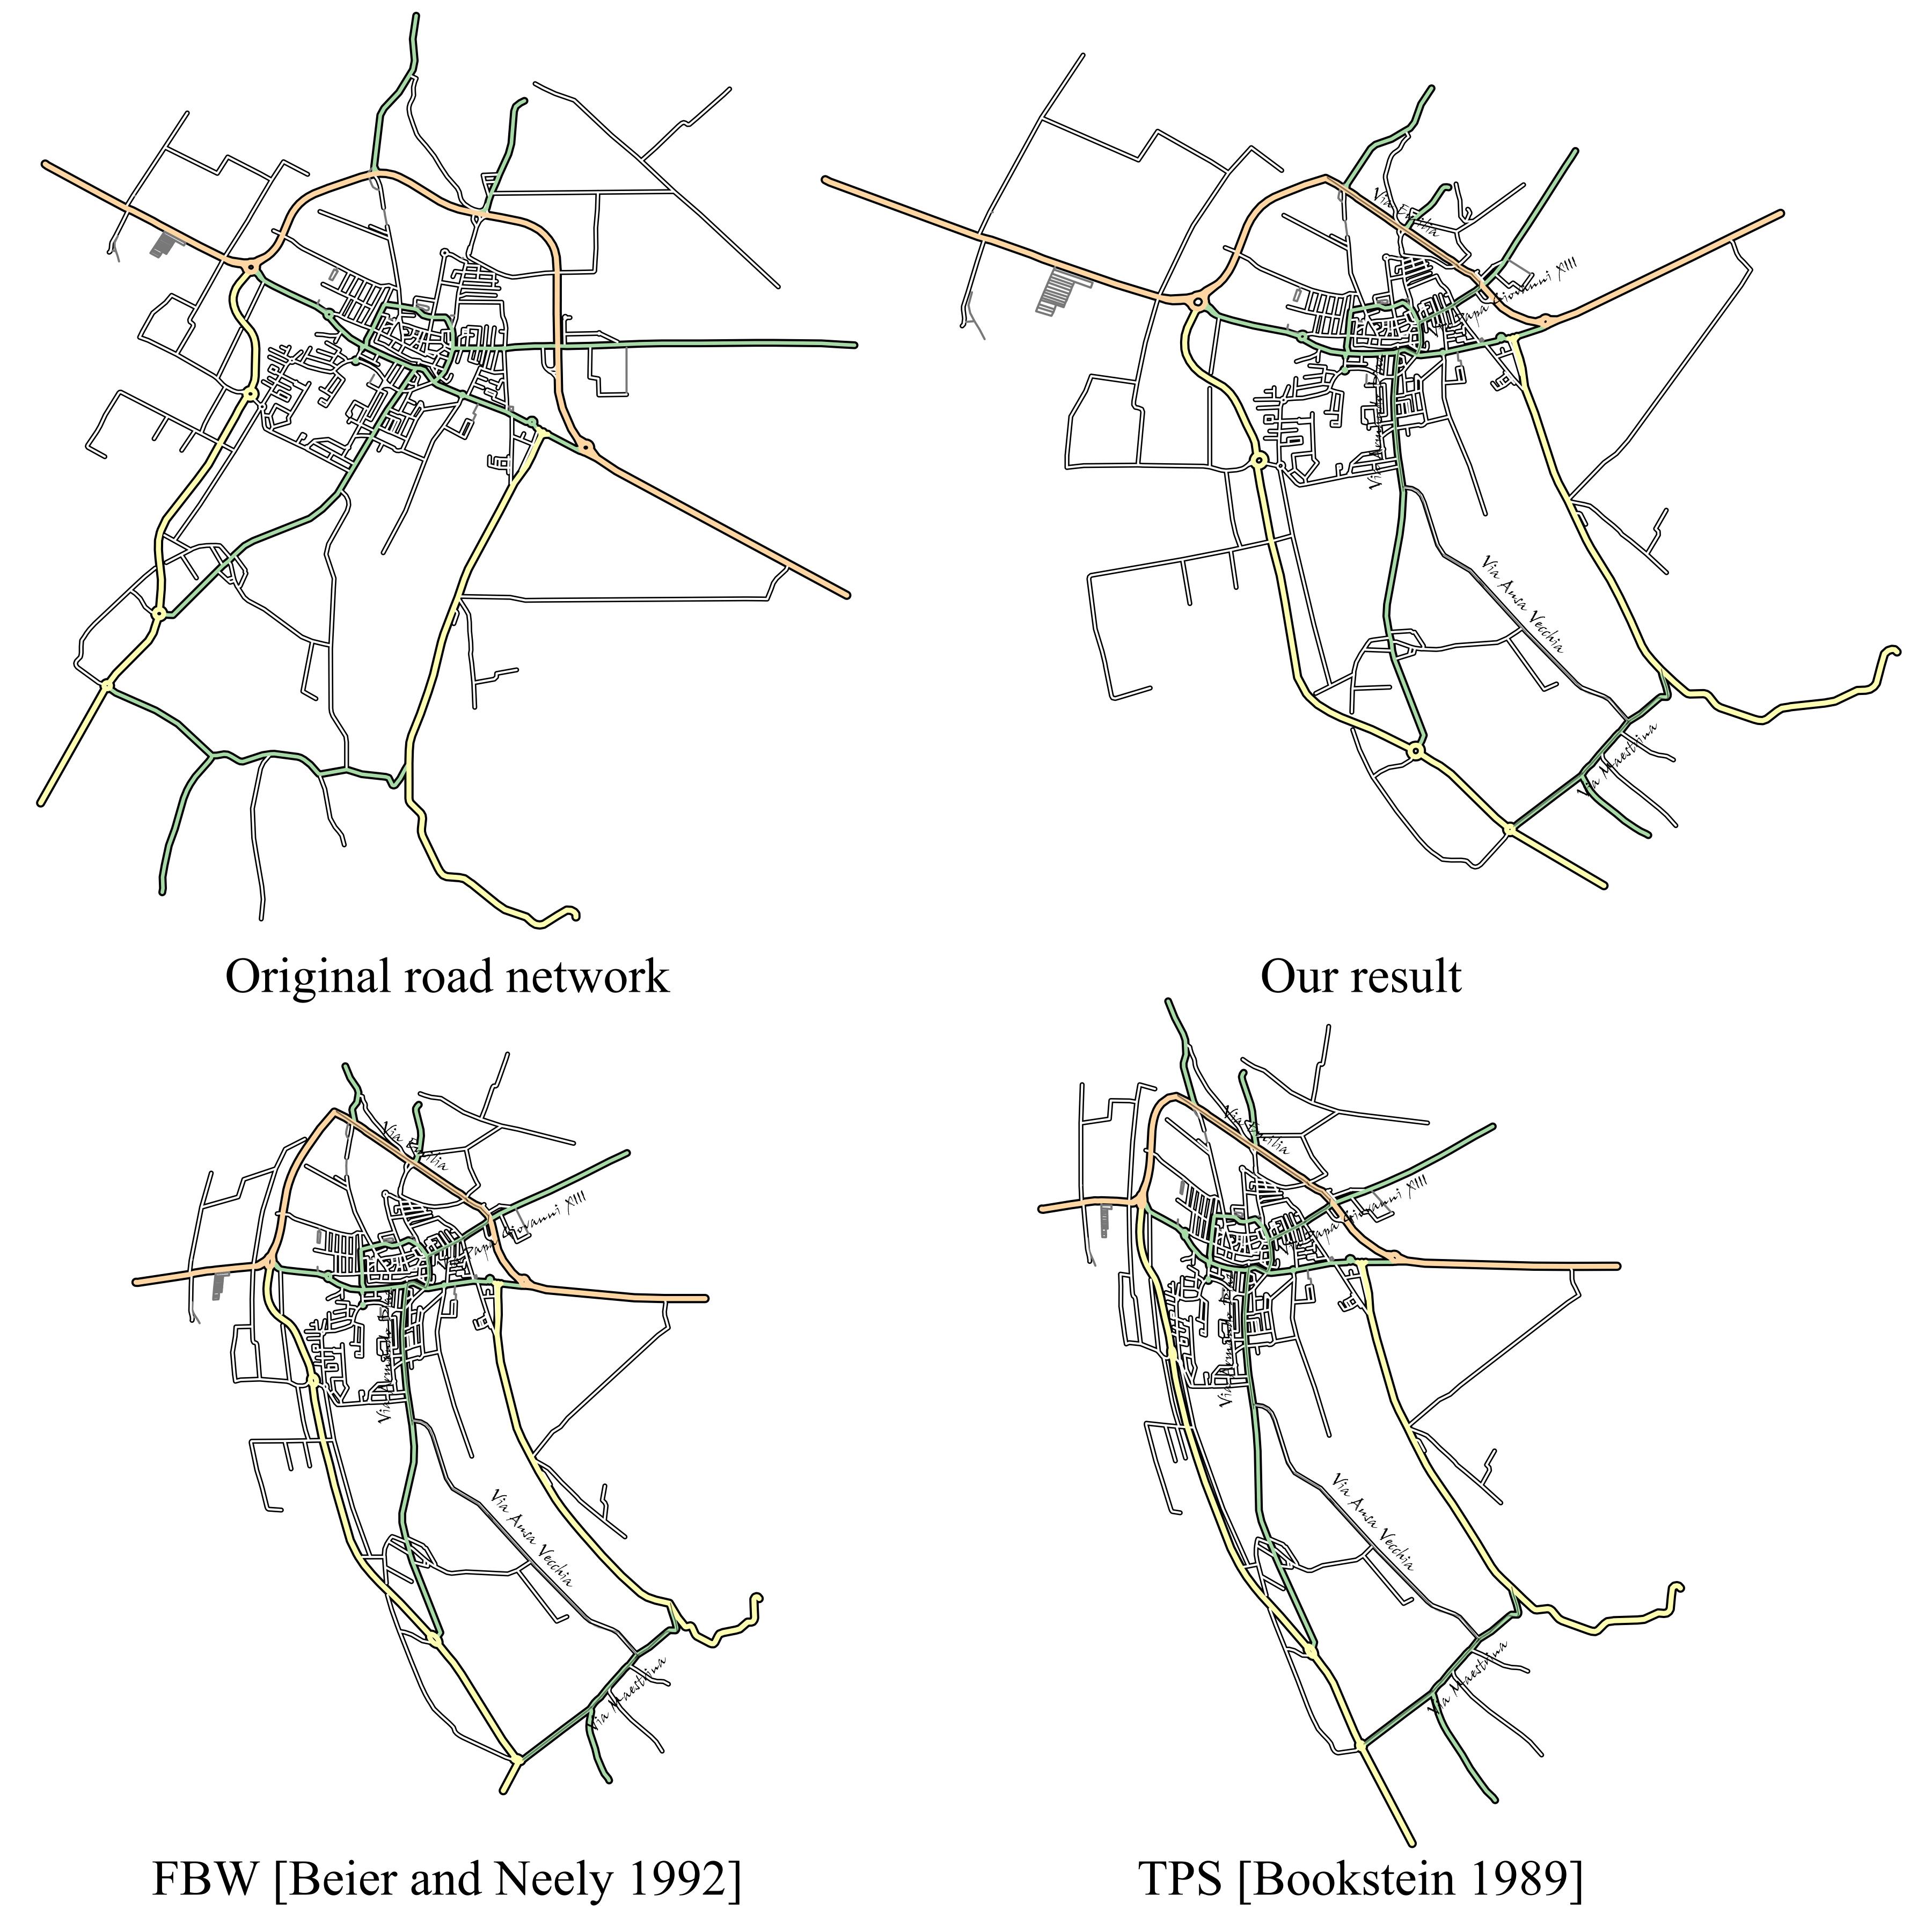

## Experimental Results

Comparison with FBW [Beier and Neely 1992]
TPS [Bookstein 1989]

Original road network

Our result

FBW [Beier and Neely 1992]

TPS [Bookstein 1989]

Original road network

FBW [Beier and Neely 1992]

Our result

TPS [Bookstein 1989]

Original road network

Our result

FBW [Beier and Neely 1992]

TPS [Bookstein 1989]

Original road network

FBW [Beier and Neely 1992]

Our result

TPS [Bookstein 1989]

FBW [Beier and Neely 1992]

TPS [Bookstein 1989]

FBW [Beier and Neely 1992]

TPS [Bookstein 1989]