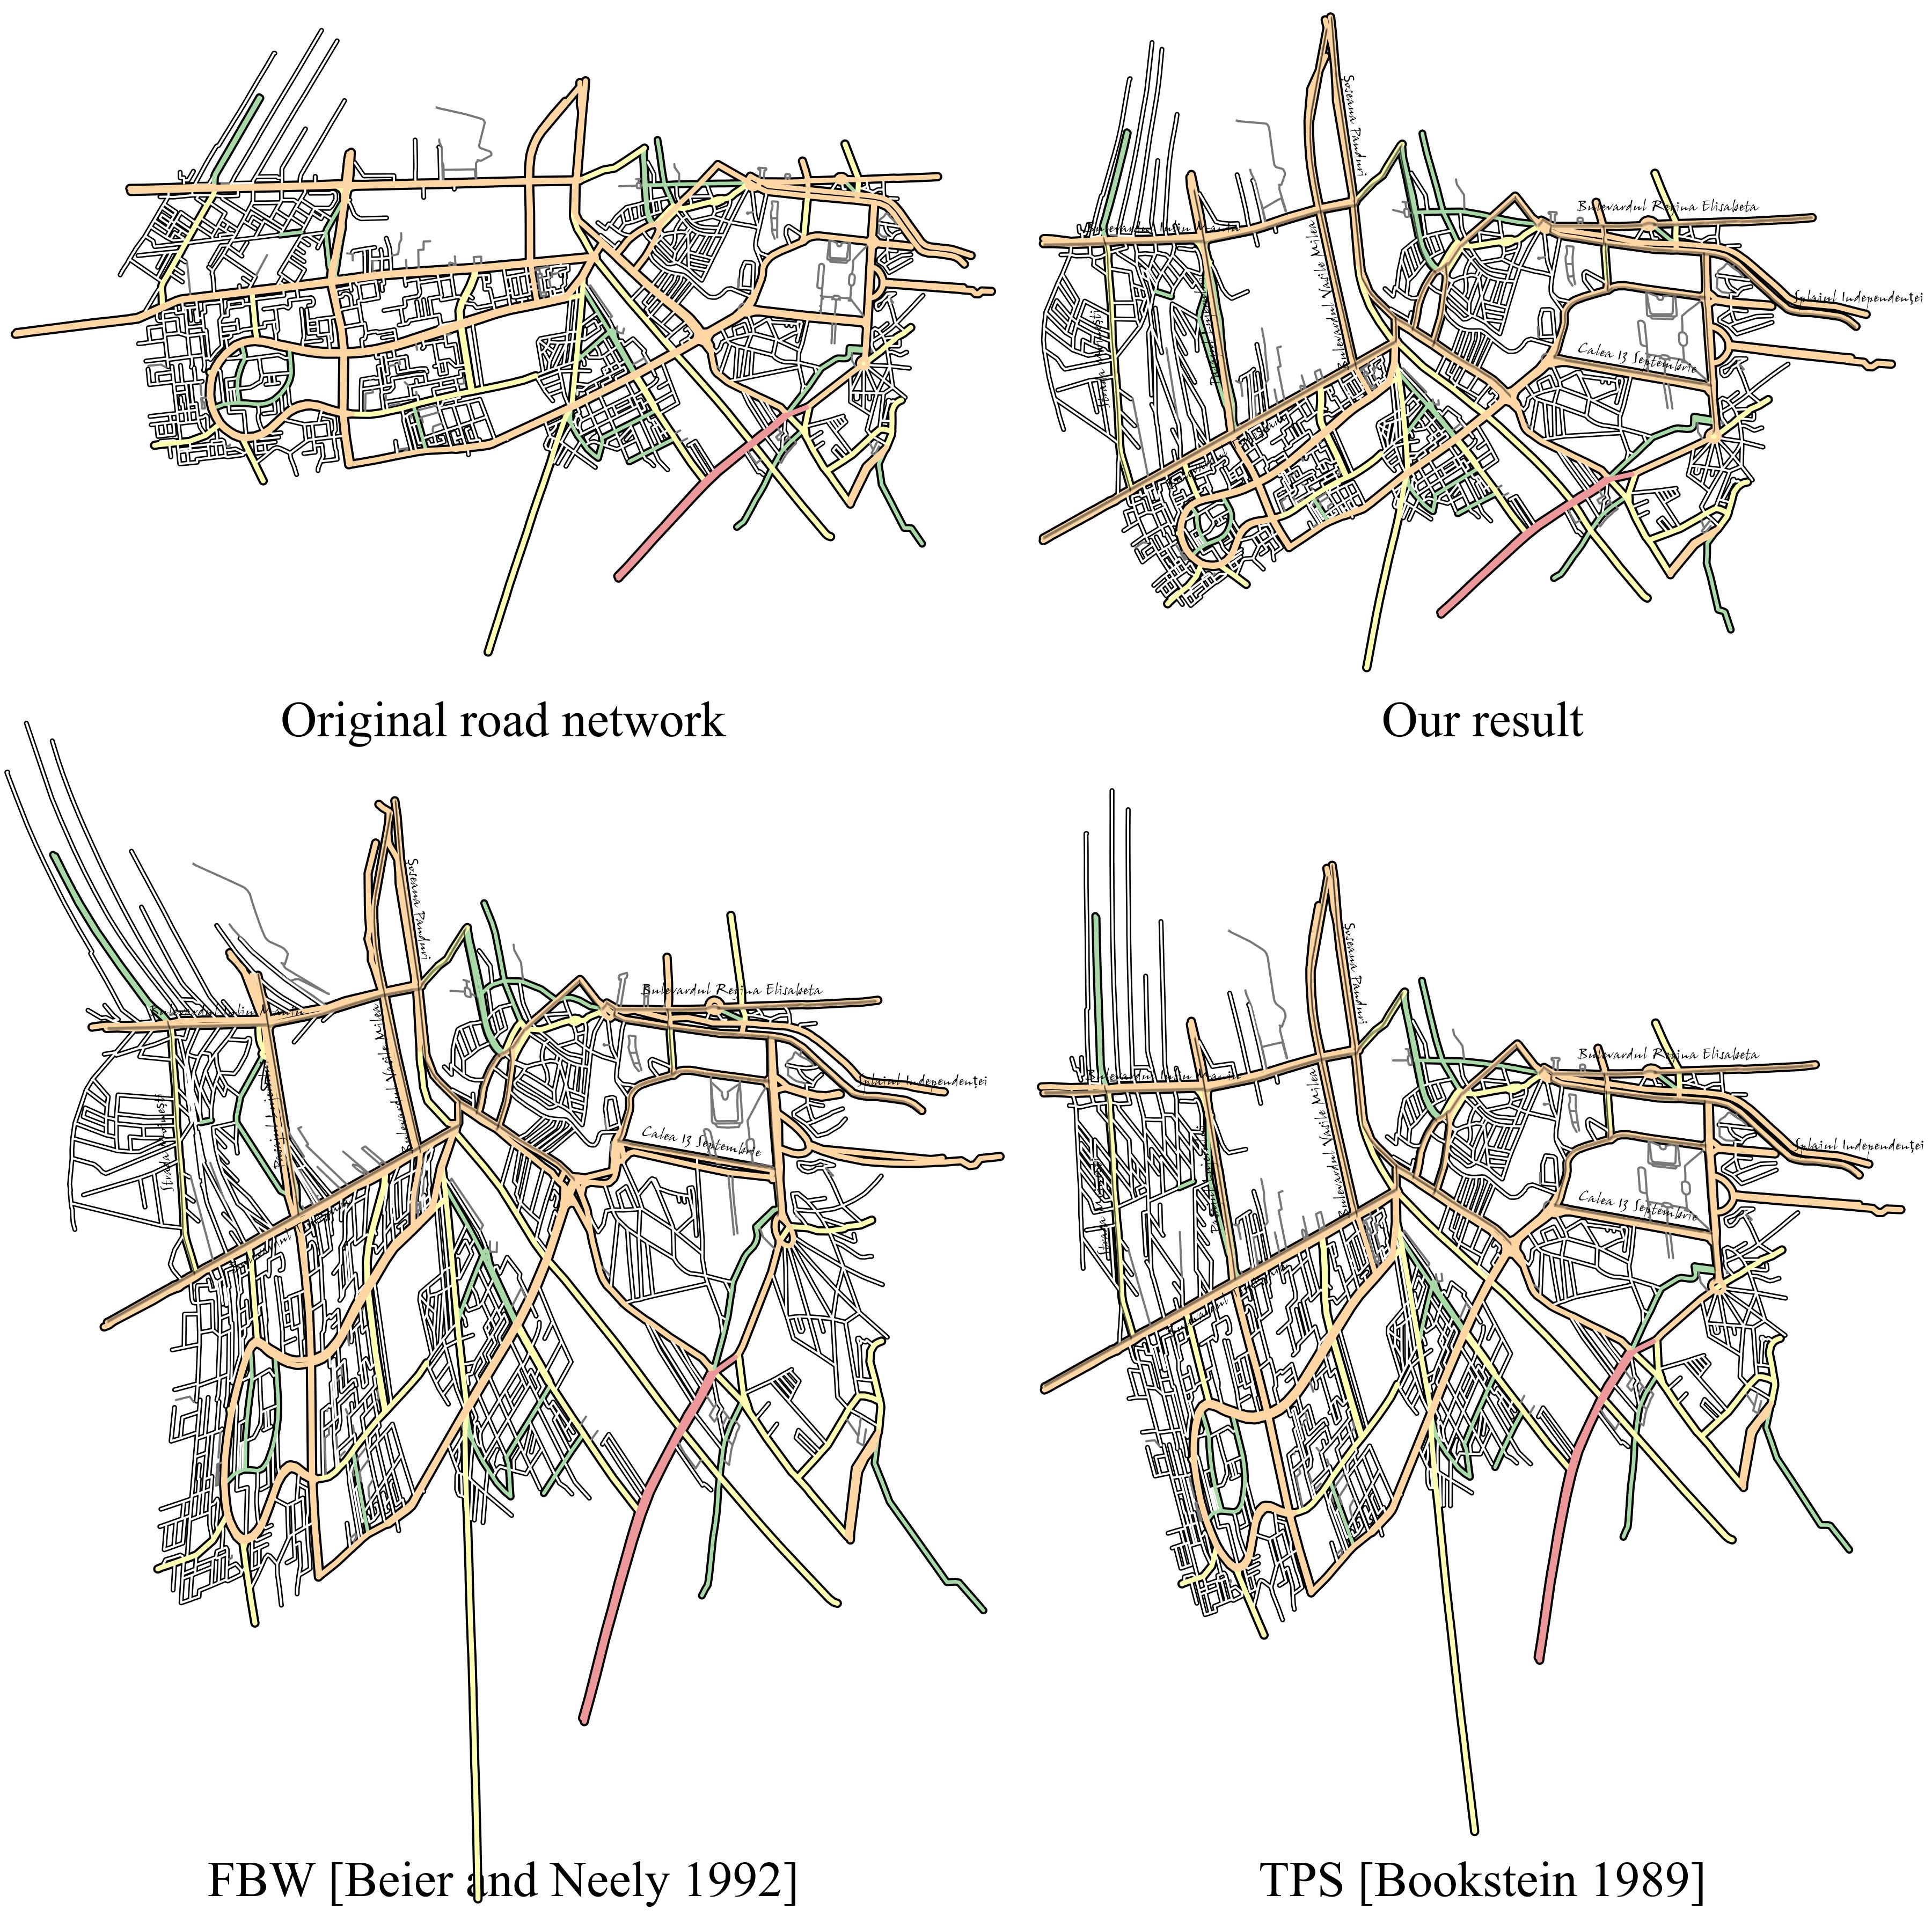

Our result

TPS [Bookstein 1989]

FBW [Beier and Neely 1992]

TPS [Bookstein 1989]

FBW [Beier and Neely 1992]

TPS [Bookstein 1989]