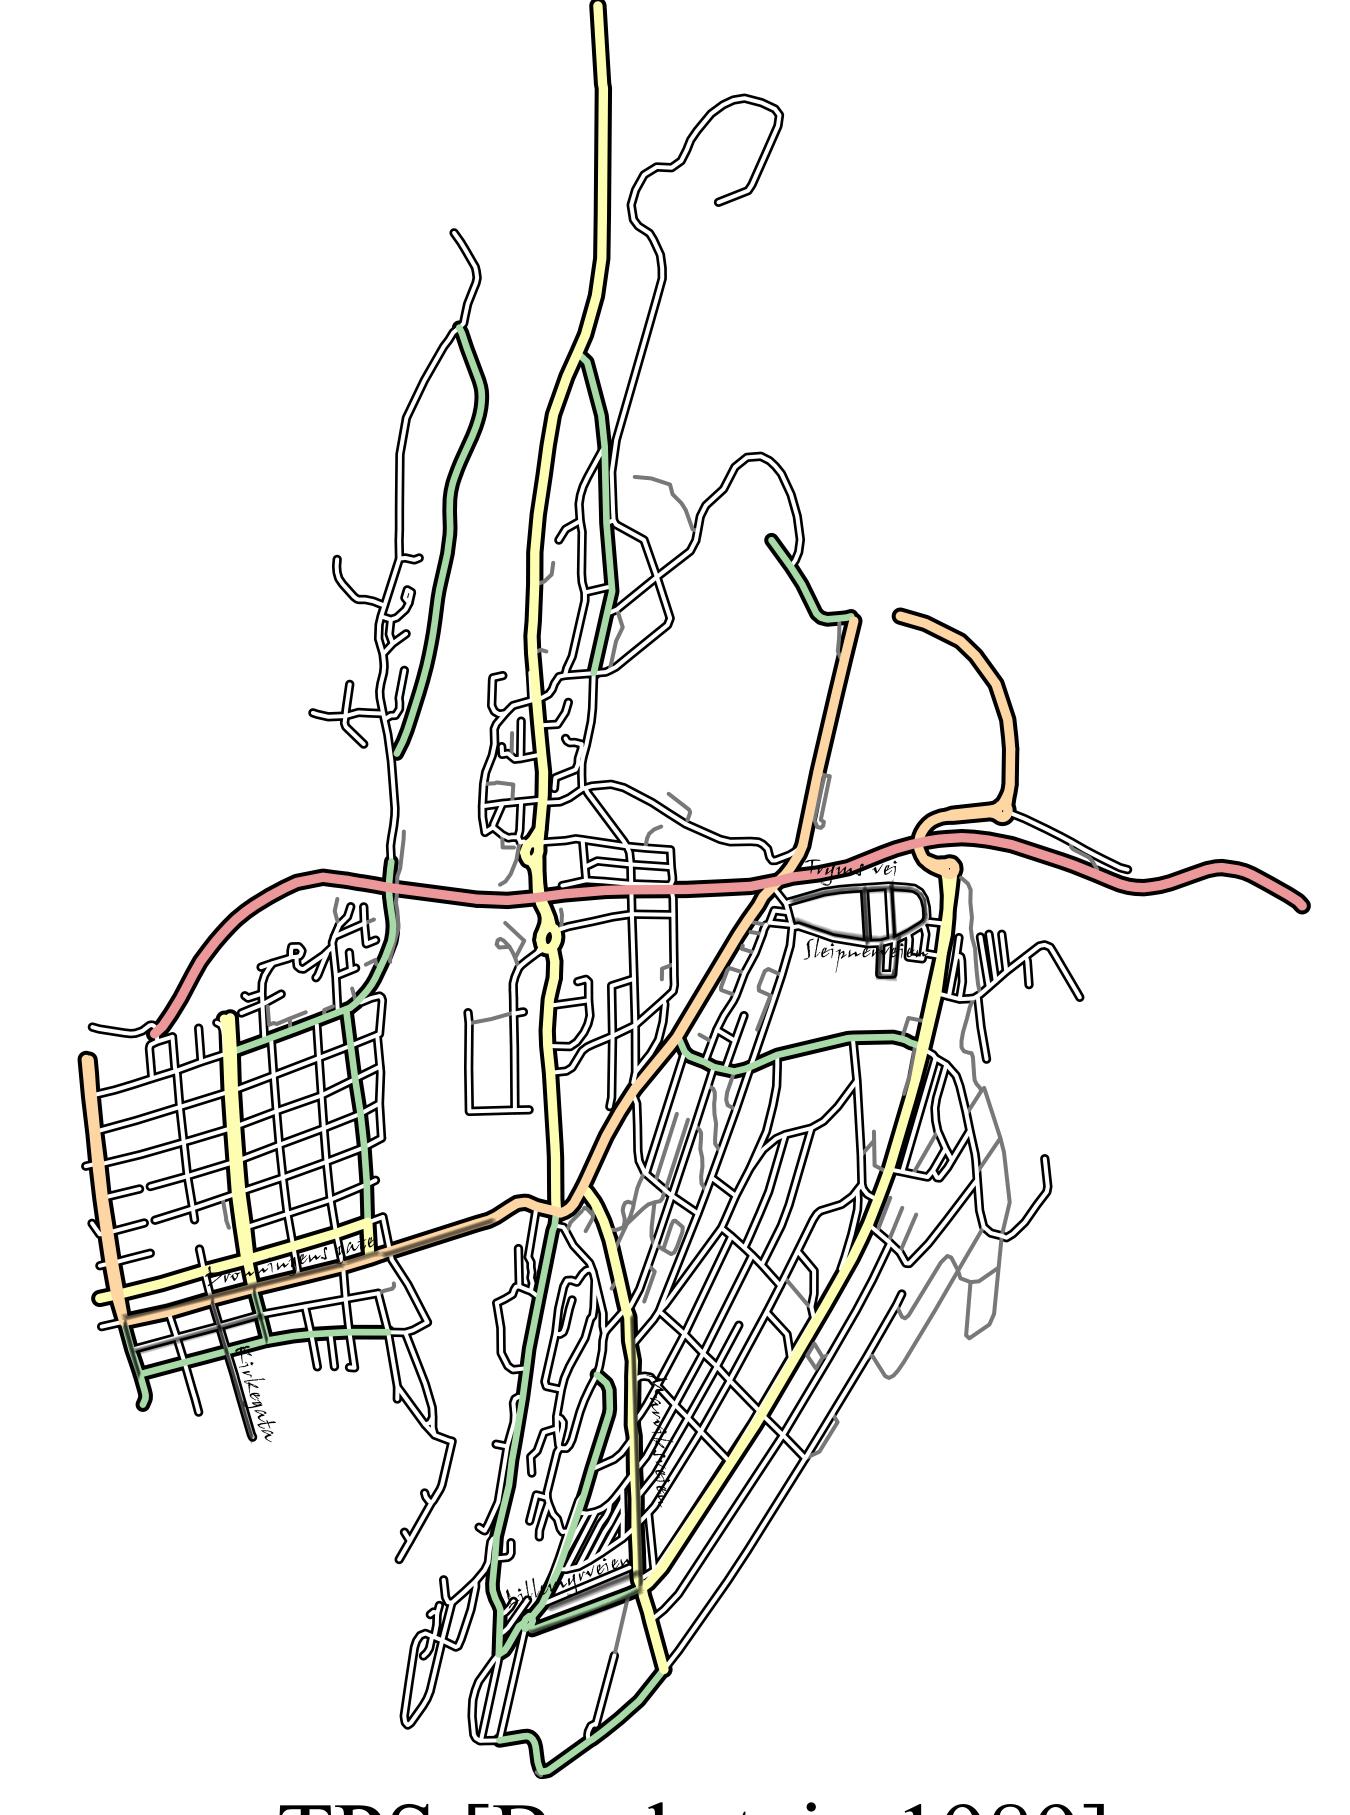

## Experimental Results

Comparison with FBW [Beier and Neely 1992]
TPS [Bookstein 1989]

Original road network

Our result

FBW [Beier and Neely 1992]

TPS [Bookstein 1989]

Original road network

FBW [Beier and Neely 1992]

Our result

TPS [Bookstein 1989]

Original road network

Our result

FBW [Beier and Neely 1992]

TPS [Bookstein 1989]

Original road network

FBW [Beier and Neely 1992]

Our result

TPS [Bookstein 1989]

FBW [Beier and Neely 1992]

TPS [Bookstein 1989]

FBW [Beier and Neely 1992]

TPS [Bookstein 1989]