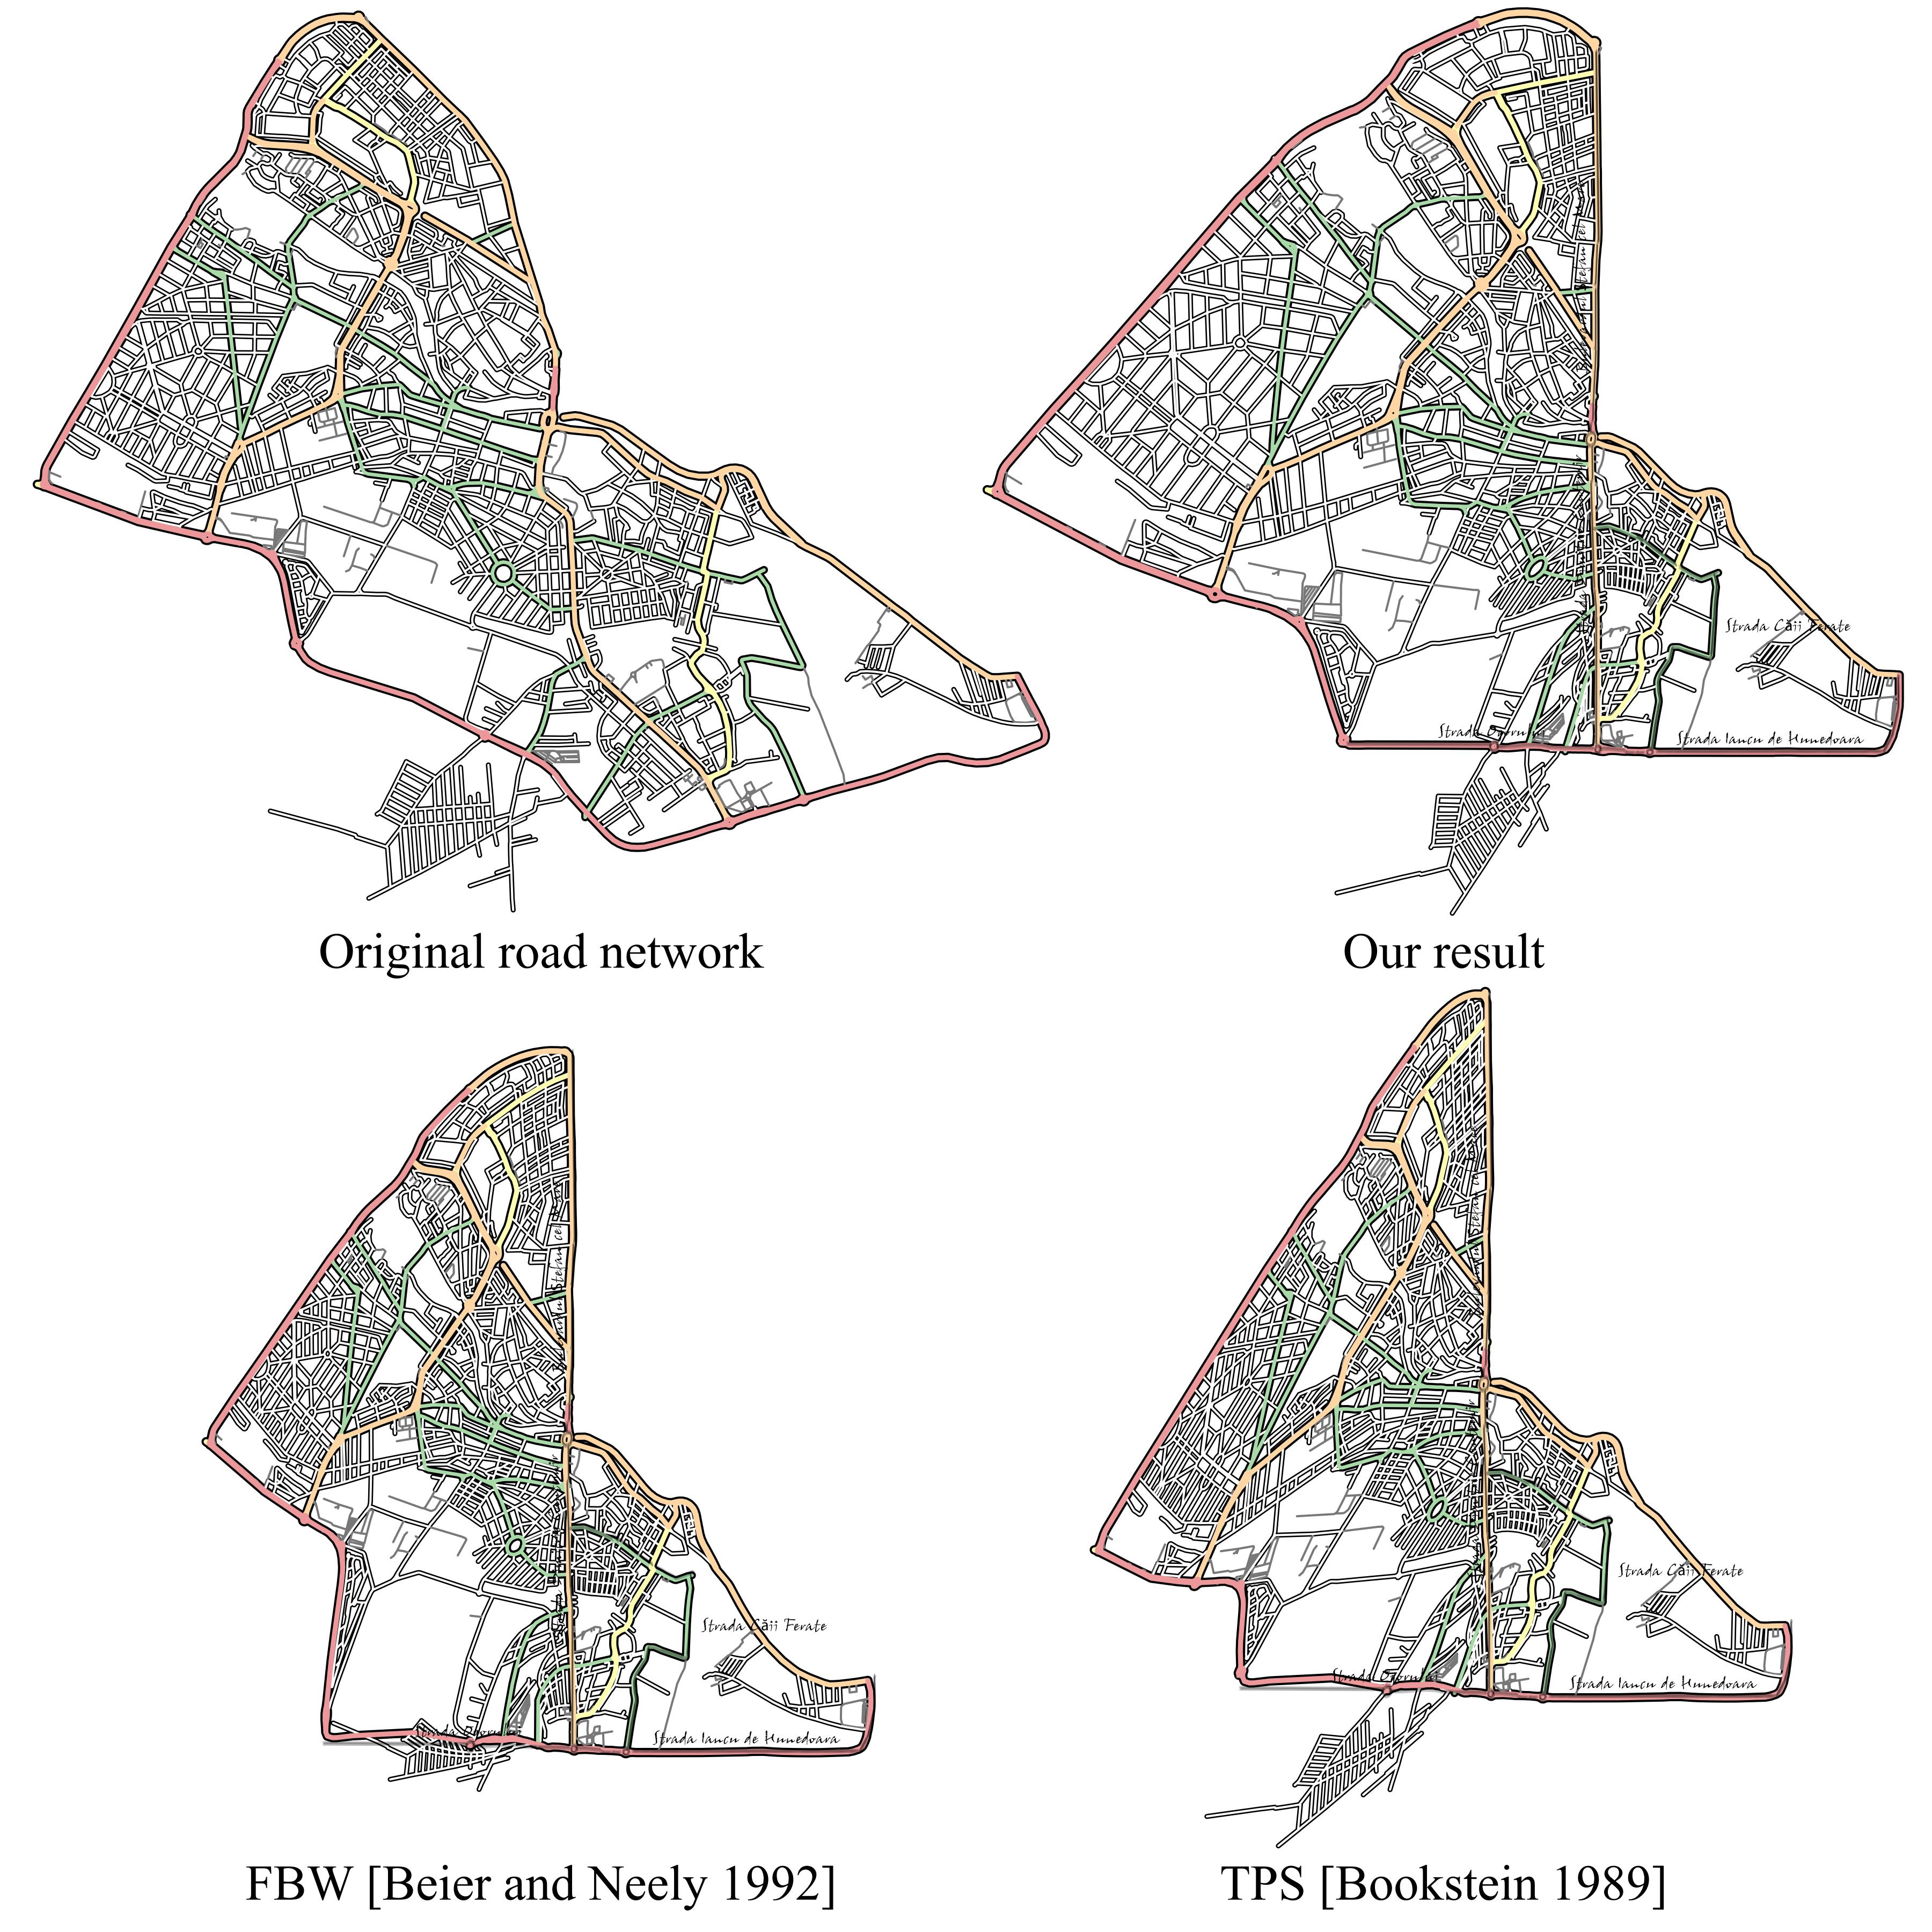

## Experimental Results

Comparison with FBW [Beier and Neely 1992]
TPS [Bookstein 1989]

Original road network

Our result

FBW [Beier and Neely 1992]

TPS [Bookstein 1989]

Original road network

FBW [Beier and Neely 1992]

Our result

TPS [Bookstein 1989]

Original road network

Our result

FBW [Beier and Neely 1992]

TPS [Bookstein 1989]

Original road network

FBW [Beier and Neely 1992]

Our result

TPS [Bookstein 1989]

FBW [Beier and Neely 1992]

TPS [Bookstein 1989]

FBW [Beier and Neely 1992]

TPS [Bookstein 1989]